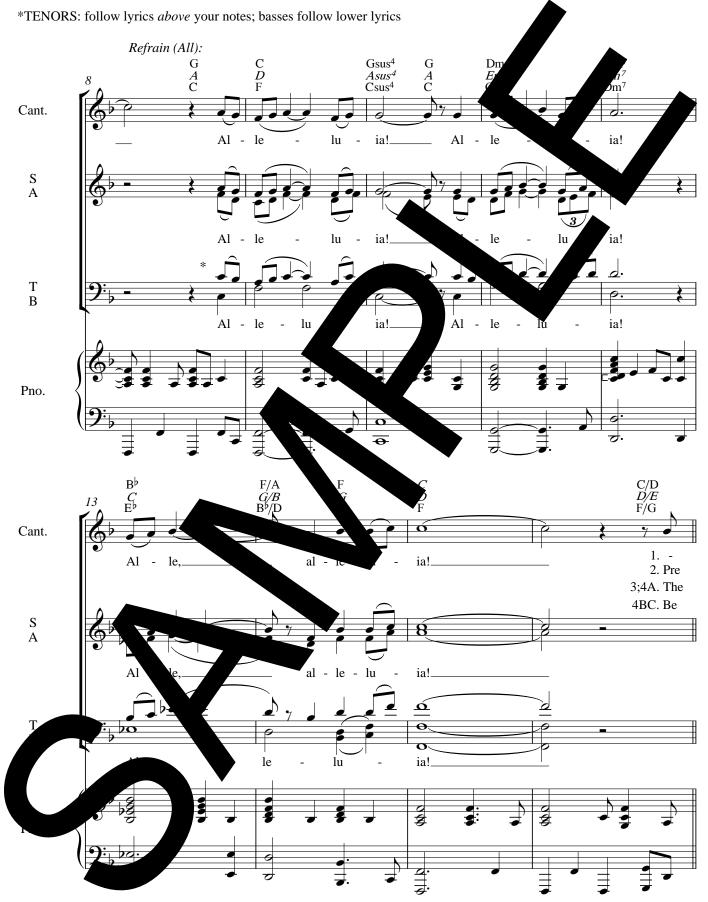

Generally, the melody line is the soprano part (male cantor sings an octave below).

Mass for the Advent Season includes the following parts of the Mass:

Kyrie / Gospel Acclamation + verses / Holy / Three Mysteries of Faith / Doxology / Amen / Lamb of God