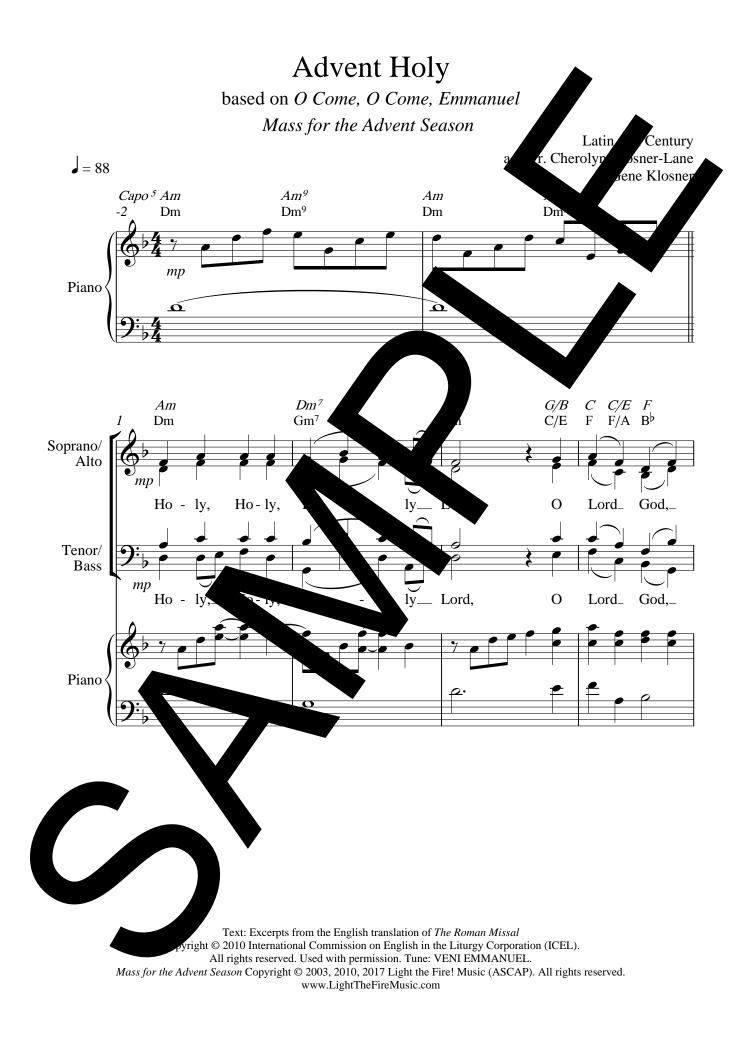

# Mass for the Advent Season

### Mass for the Advent Season is USCCB-approved, using verbatim text.

This Mass setting is written in comfortable "congregational keys" and presented in SATB, but has been written so that all music ministry groups can use them, from soloist to duo, to contemporary praise teams (SAT), to full choirs.

Generally, the melody line is the soprano part (male cantor sings an octave below).

Mass for the Advent Season includes the following parts of the Mass:

Kyrie / Gospel Acclamation + verses / Holy / Three Mysteries of Faith / Doxology / Amen / Lamb of God