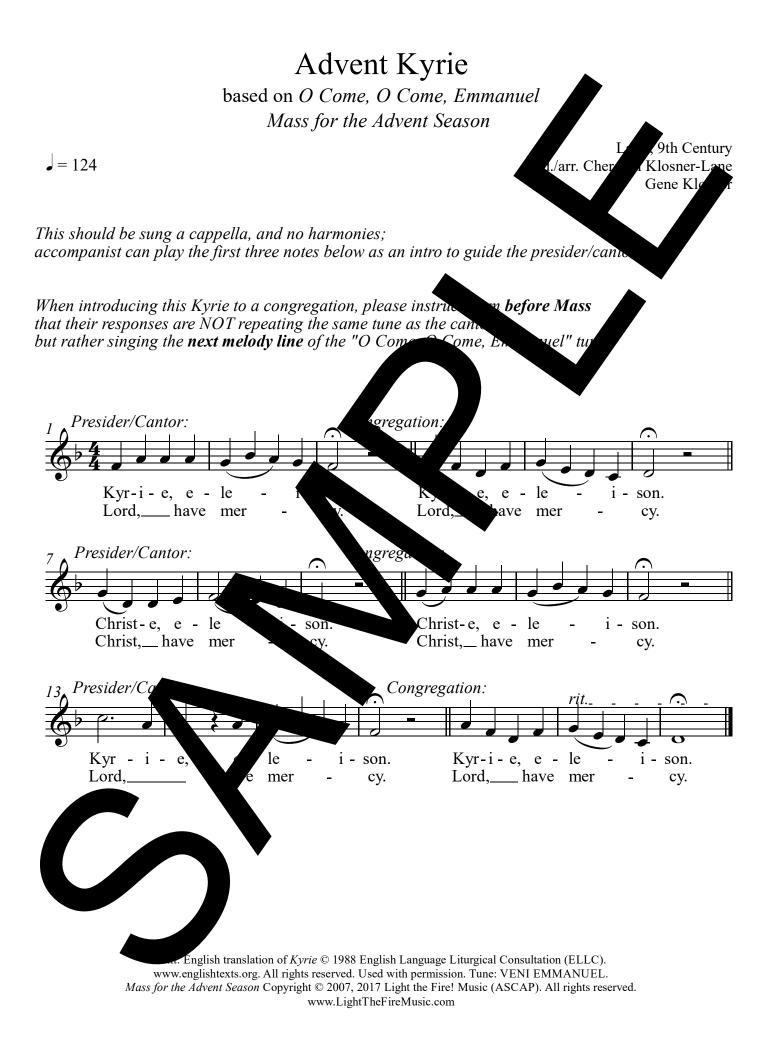

Generally, the melody line is the soprano part (male cantor sings an octave below).

Mass for the Advent Season includes the following parts of the Mass:

Kyrie / Gospel Acclamation + verses / Holy / Three Mysteries of Faith / Doxology / Amen / Lamb of God

*Kyrie is the same in every section, except the assembly version, but included in each section for copying ease. Doxology is in first three sections, same in each section.* 

We recommend listening to the recordings of this Mass setting.