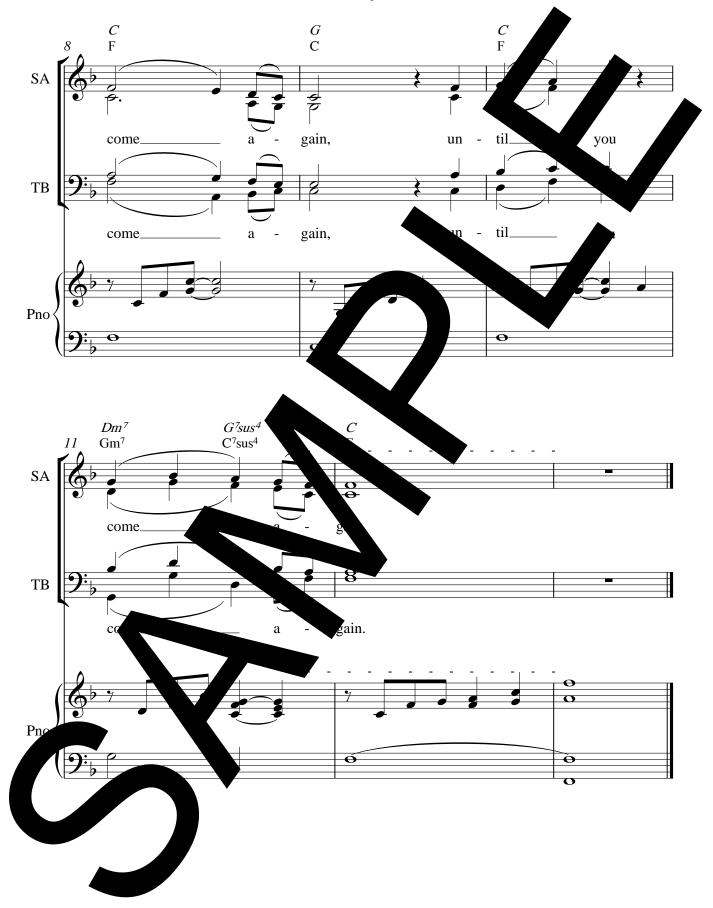

Generally, the melody line is the soprano part (male cantor sings an octave below).

Mass for the Advent Season includes the following parts of the Mass:

Kyrie / Gospel Acclamation + verses / Holy / Three Mysteries of Faith / Doxology / Amen / Lamb of God

#### **Complete Contents:**

- Full Scores: All parts of the Mass (does not include 12/8 or 12/12 Gospel Acclamation verses)
- P/G/V: All parts of the Mass (includes Gospel Acclamation verses for Advent Sundays, 12/8 and 12/12)
- Lead Sheets: Same parts of the Mass as P/G/V
- SATB: All parts of the Mass (no Gospel Acclamation verses or Doxology)
- Assembly: All parts of the Mass (no Gospel Acclamation verses or Doxology)