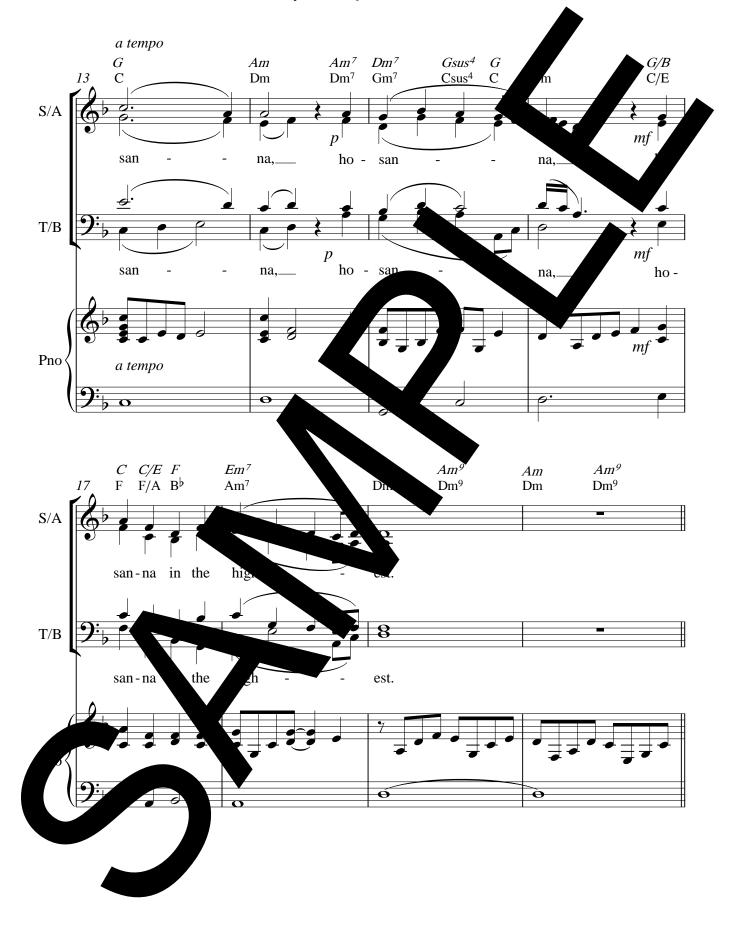

Generally, the melody line is the soprano part (male cantor sings an octave below).

Mass for the Advent Season includes the following parts of the Mass:

Kyrie / Gospel Acclamation + verses / Holy / Three Mysteries of Faith / Doxology / Amen / Lamb of God