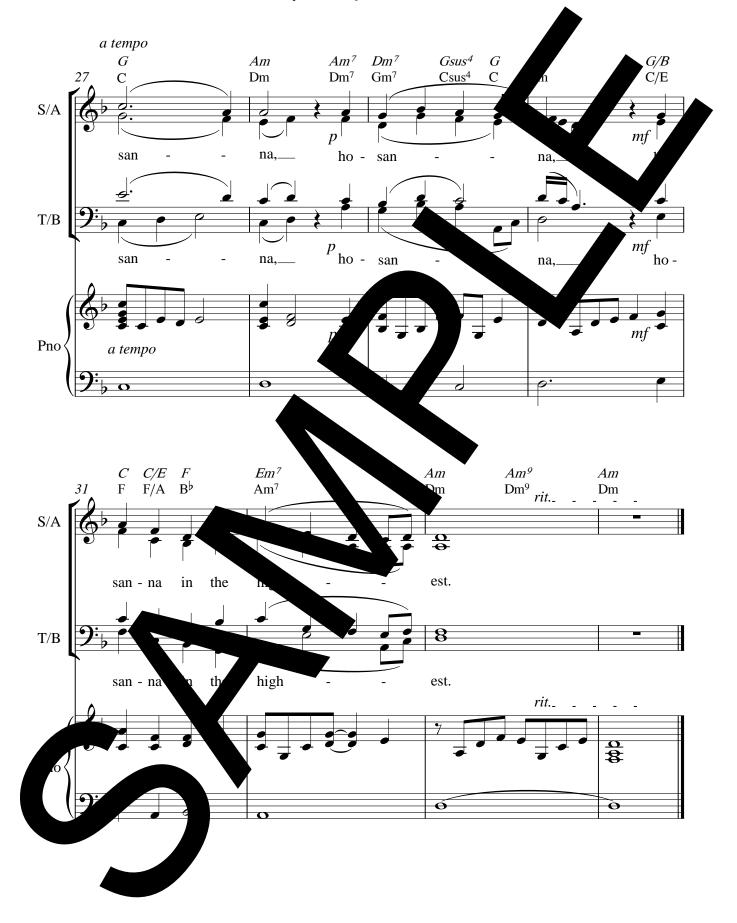

Generally, the melody line is the soprano part (male cantor sings an octave below).

Mass for the Advent Season includes the following parts of the Mass:

Kyrie / Gospel Acclamation + verses / Holy / Three Mysteries of Faith / Doxology / Amen / Lamb of God

#### **Complete Contents:**

- Full Scores: All parts of the Mass (does not include 12/8 or 12/12 Gospel Acclamation verses)
- P/G/V: All parts of the Mass (includes Gospel Acclamation verses for Advent Sundays, 12/8 and 12/12)
- Lead Sheets: Same parts of the Mass as P/G/V
- SATB: All parts of the Mass (no Gospel Acclamation verses or Doxology)
- Assembly: All parts of the Mass (no Gospel Acclamation verses or Doxology)