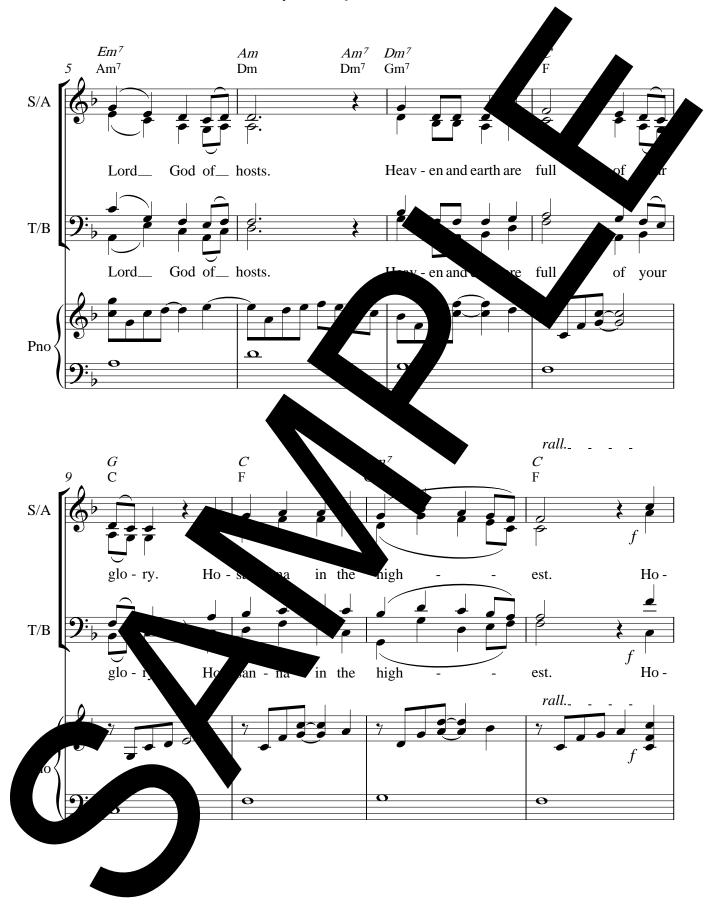

Generally, the melody line is the soprano part (male cantor sings an octave below).

Mass for the Advent Season includes the following parts of the Mass:

Kyrie / Gospel Acclamation + verses / Holy / Three Mysteries of Faith / Doxology / Amen / Lamb of God