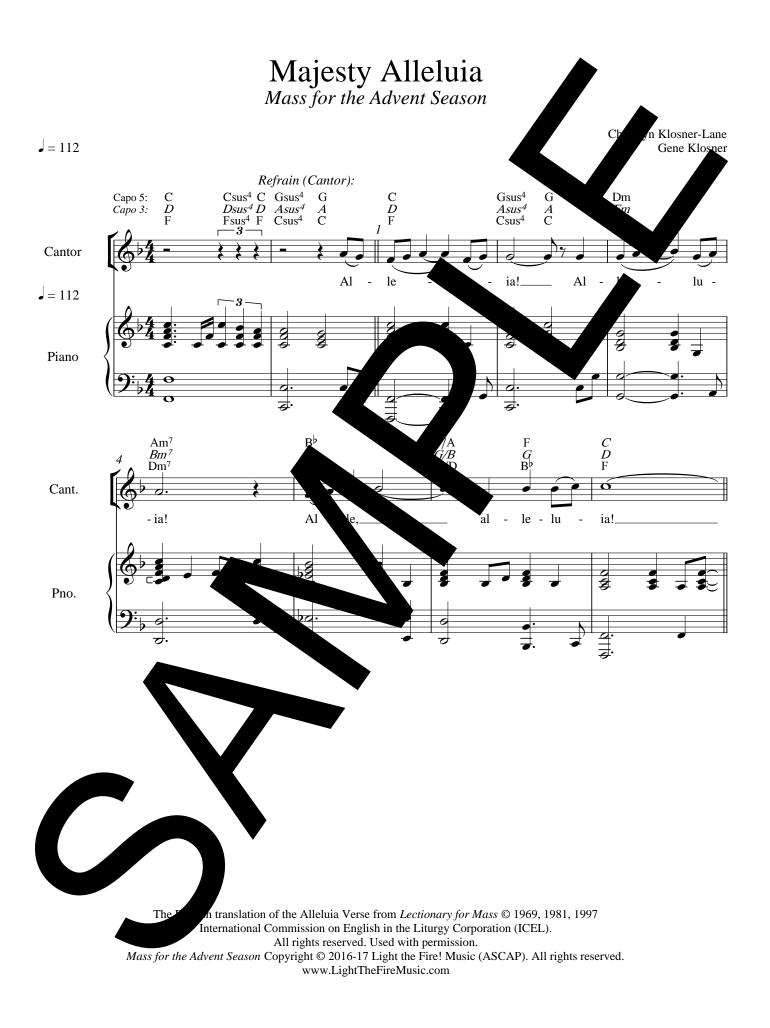

Generally, the melody line is the soprano part (male cantor sings an octave below).

Mass for the Advent Season includes the following parts of the Mass:

Kyrie / Gospel Acclamation + verses / Holy / Three Mysteries of Faith / Doxology / Amen / Lamb of God