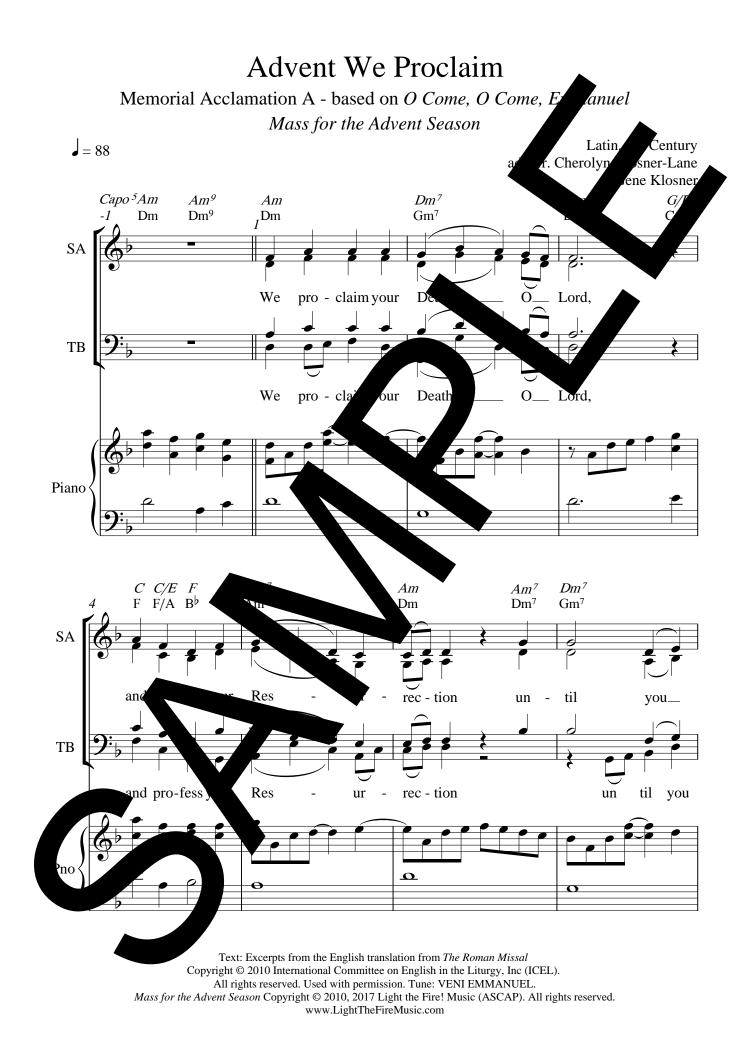

Generally, the melody line is the soprano part (male cantor sings an octave below).

Mass for the Advent Season includes the following parts of the Mass:

Kyrie / Gospel Acclamation + verses / Holy / Three Mysteries of Faith / Doxology / Amen / Lamb of God

#### **Complete Contents:**

- Full Scores: All parts of the Mass (does not include 12/8 or 12/12 Gospel Acclamation verses)
- P/G/V: All parts of the Mass (includes Gospel Acclamation verses for Advent Sundays, 12/8 and 12/12)
- Lead Sheets: Same parts of the Mass as P/G/V
- SATB: All parts of the Mass (no Gospel Acclamation verses or Doxology)
- Assembly: All parts of the Mass (no Gospel Acclamation verses or Doxology)