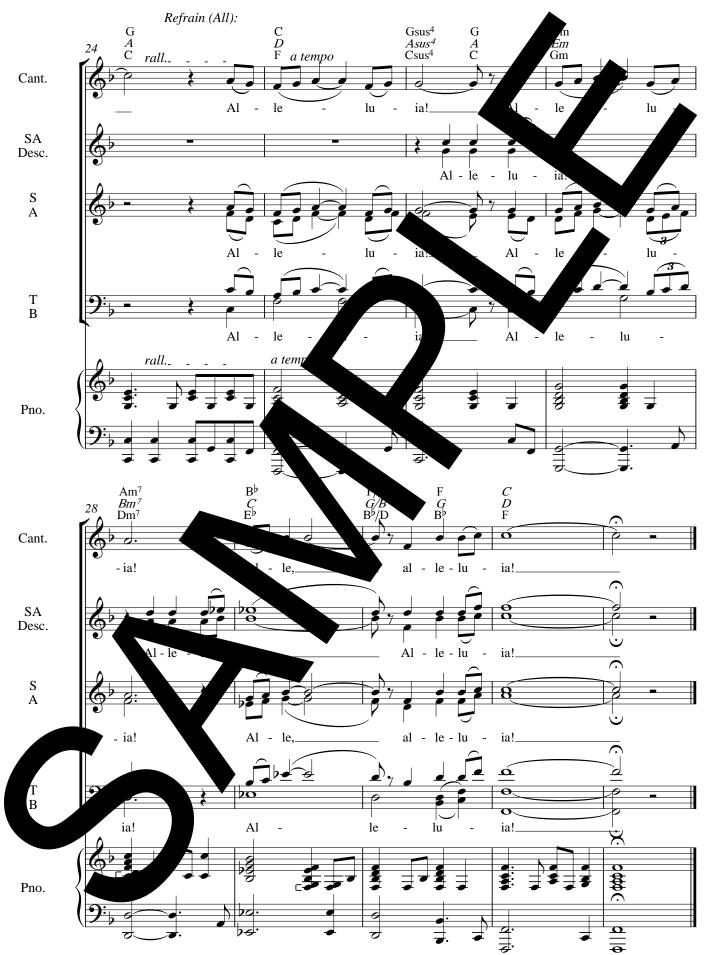

Generally, the melody line is the soprano part (male cantor sings an octave below).

Mass for the Advent Season includes the following parts of the Mass:

Kyrie / Gospel Acclamation + verses / Holy / Three Mysteries of Faith / Doxology / Amen / Lamb of God

#### **Complete Contents:**

- Full Scores: All parts of the Mass (does not include 12/8 or 12/12 Gospel Acclamation verses)
- P/G/V: All parts of the Mass (includes Gospel Acclamation verses for Advent Sundays, 12/8 and 12/12)
- Lead Sheets: Same parts of the Mass as P/G/V
- SATB: All parts of the Mass (no Gospel Acclamation verses or Doxology)
- Assembly: All parts of the Mass (no Gospel Acclamation verses or Doxology)