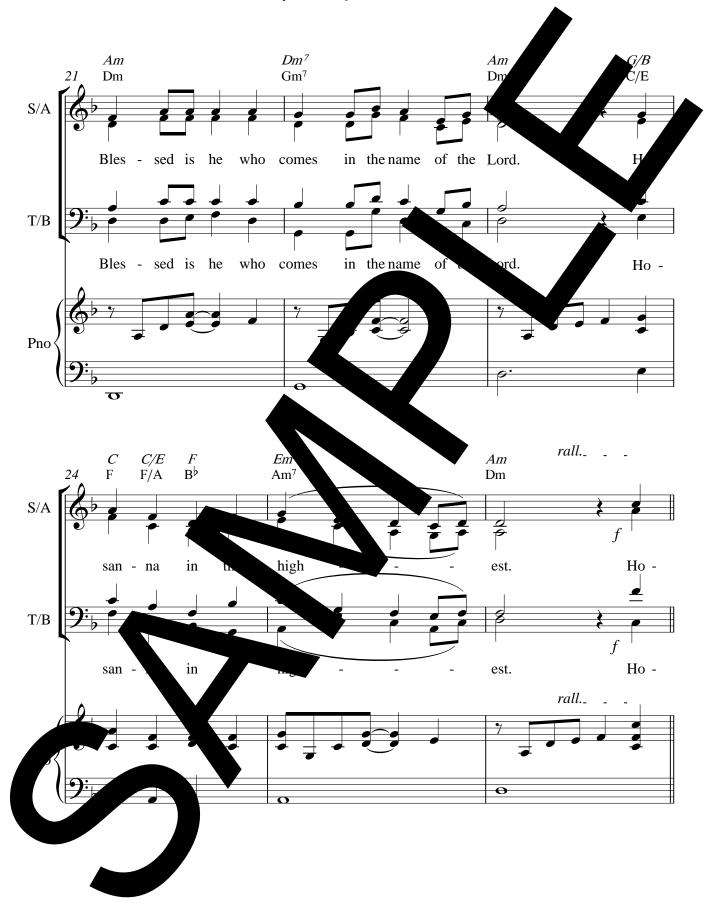

Generally, the melody line is the soprano part (male cantor sings an octave below).

Mass for the Advent Season includes the following parts of the Mass:

Kyrie / Gospel Acclamation + verses / Holy / Three Mysteries of Faith / Doxology / Amen / Lamb of God

#### **Complete Contents:**

- Full Scores: All parts of the Mass (does not include 12/8 or 12/12 Gospel Acclamation verses)
- P/G/V: All parts of the Mass (includes Gospel Acclamation verses for Advent Sundays, 12/8 and 12/12)
- Lead Sheets: Same parts of the Mass as P/G/V
- SATB: All parts of the Mass (no Gospel Acclamation verses or Doxology)
- Assembly: All parts of the Mass (no Gospel Acclamation verses or Doxology)