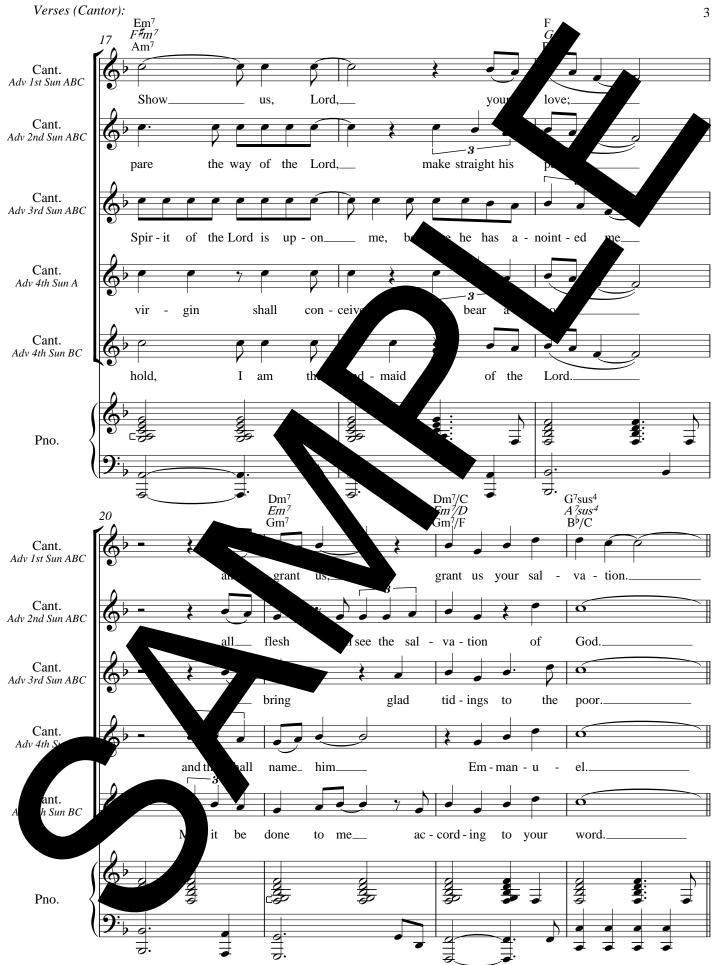

Generally, the melody line is the soprano part (male cantor sings an octave below).

Mass for the Advent Season includes the following parts of the Mass:

Kyrie / Gospel Acclamation + verses / Holy / Three Mysteries of Faith / Doxology / Amen / Lamb of God

Verses for Immaculate Conception and Our Lady of Guadalupe available separately, in P/G/V and Lead Sheet

3

5