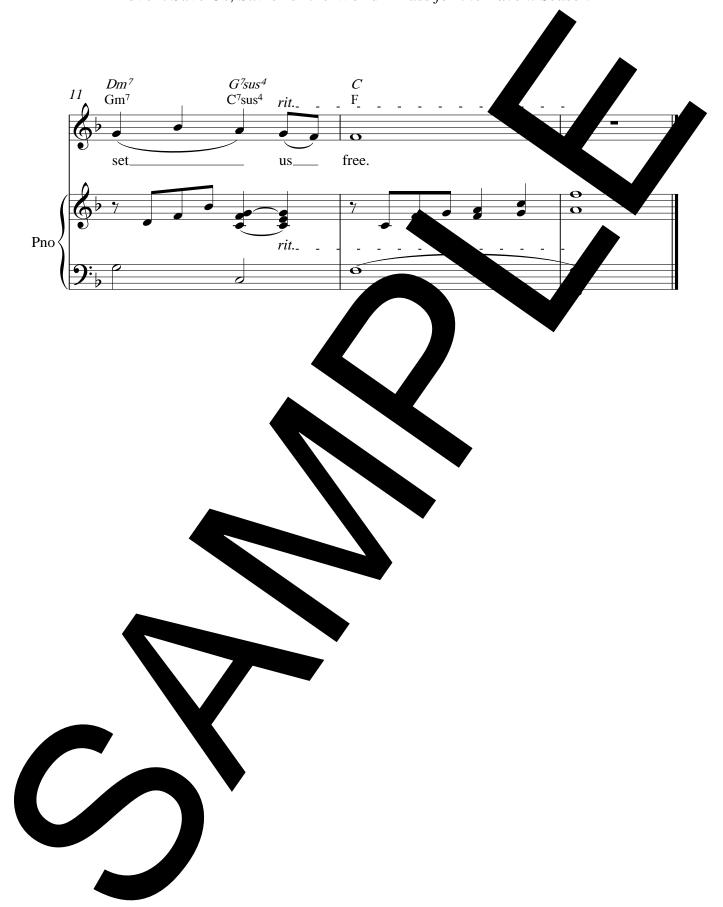

## Advent Save Us, Savior of the World

Memorial Acclamation C - based on O Come, O Come, E anuel

Mass for the Advent Season

J = 88

Latin, Century

Cherolyn Sner-Lane

ene Klosner,