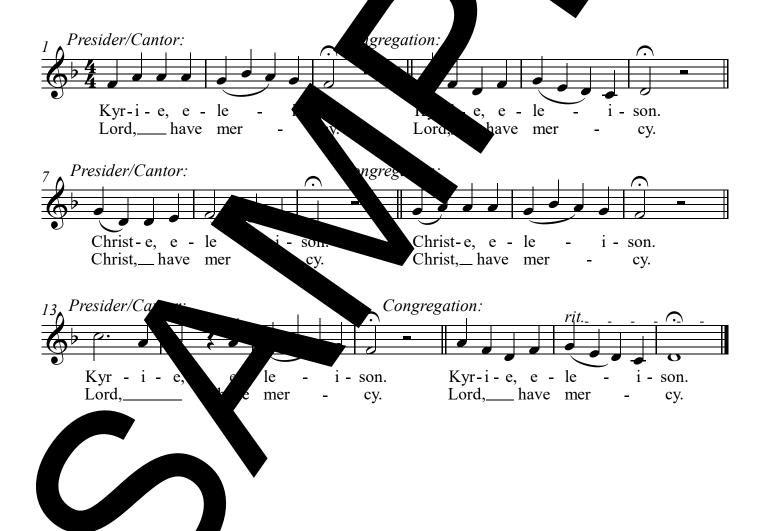

## Advent Kyrie

# based on O Come, O Come, Emmanuel Mass for the Advent Season

J = 124

Varr. Che in Klosner-Use Gene Klosner

This should be sung a cappella, and no harmonies; accompanist can play the first three notes below as an intro to guide the presider/can

When introducing this Kyrie to a congregation, please instruction before Mass that their responses are NOT repeating the same tune as the case but rather singing the next melody line of the "O Come. O Come, a smuel" tune