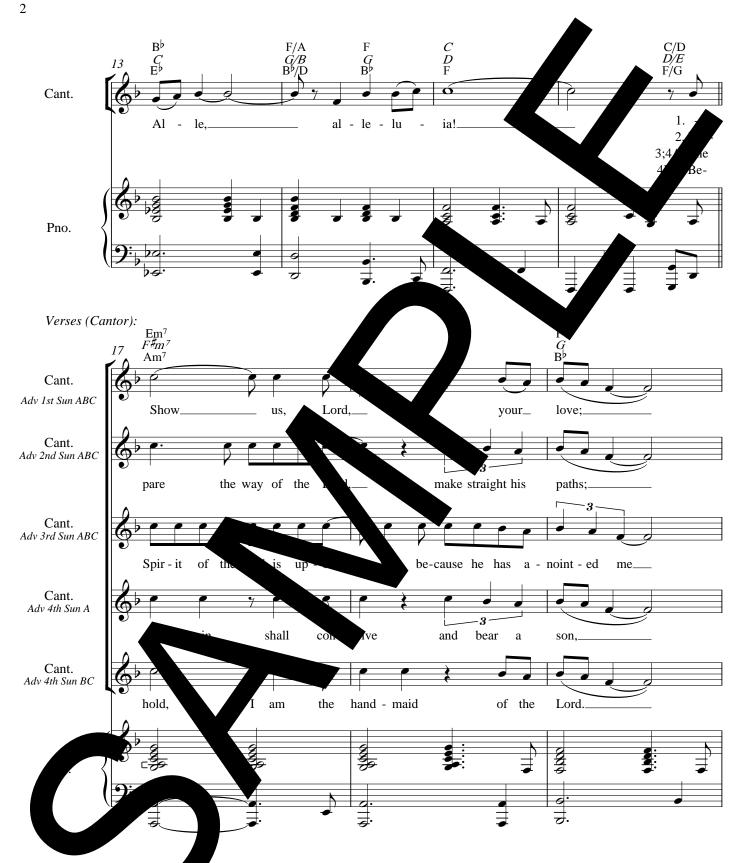

## Majesty Alleluia

Mass for the Advent Season

glish translation of the Alleluia Verse from *Lectionary for Mass* © 1969, 1981, 1997 International Commission on English in the Liturgy Corporation (ICEL). All rights reserved. Used with permission.

## Majesty Alleluia

#### Mass for the Advent Season

International Commission on English in the Liturgy Corporation (ICEL).

All rights reserved. Used with permission.

Mass for the Advent Season Copyright © 2016-17 Light the Fire! Music (ASCAP). All rights reserved. www.LightTheFireMusic.com