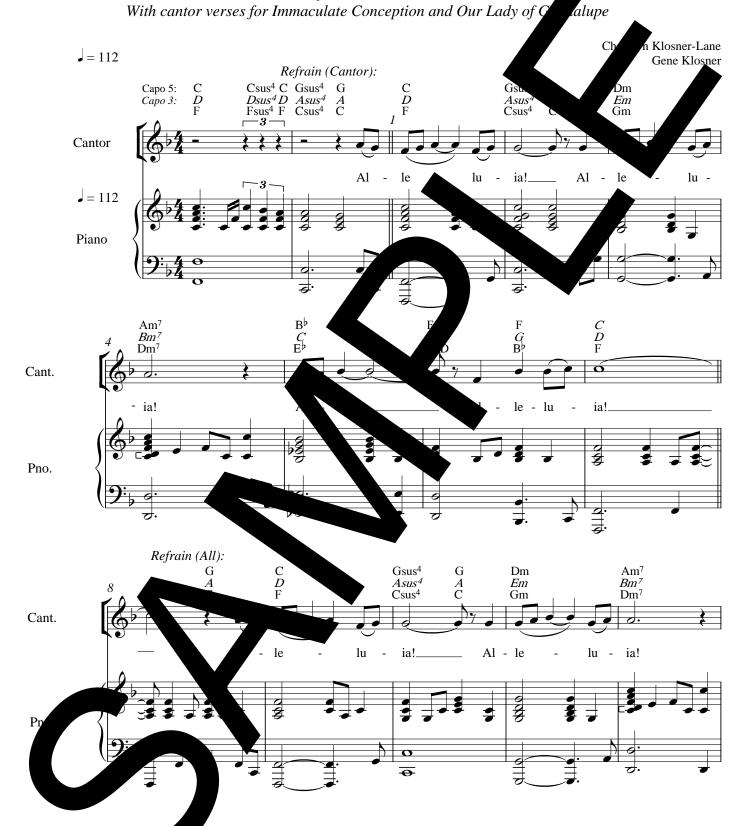

## Majesty Alleluia

Mass for the Advent Season

glish translation of the Alleluia Verse from *Lectionary for Mass* © 1969, 1981, 1997 International Commission on English in the Liturgy Corporation (ICEL). All rights reserved. Used with permission.

Mass for the Advent Season Copyright © 2016-17 Light the Fire! Music (ASCAP). All rights reserved. www.LightTheFireMusic.com

culate Conception and Our Lady of Guadalupe available separately, in P/G/V and Lead Sheet

## Majesty Alleluia

#### Mass for the Advent Season

International Commission on English in the Liturgy Corporation (ICEL).

All rights reserved. Used with permission.

Mass for the Advent Season Copyright © 2016-17 Light the Fire! Music (ASCAP). All rights reserved. www.LightTheFireMusic.com