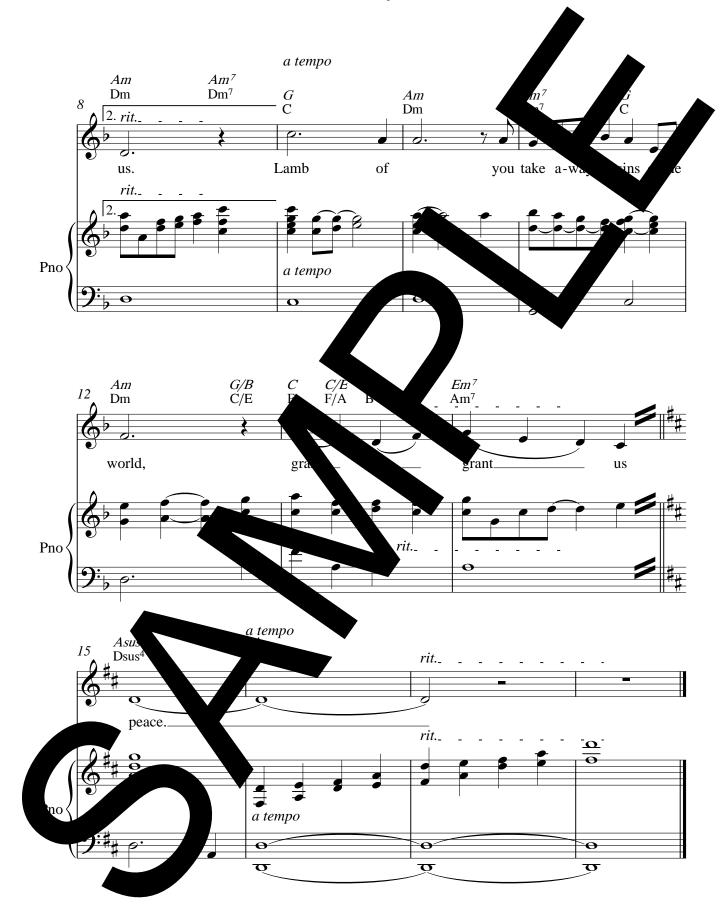

#### Advent Lamb of God

based on O Come, O Come, Emmanuel Mass for the Advent Season