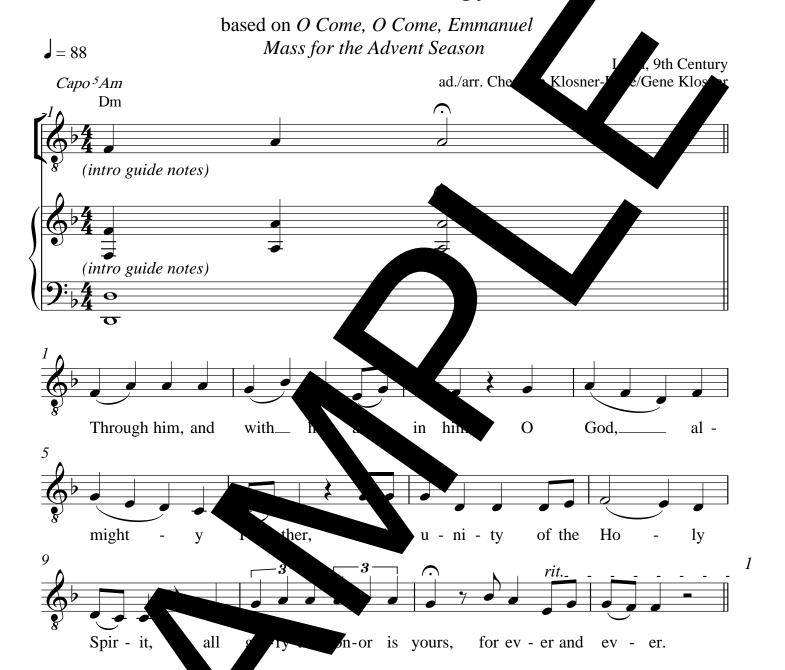

# Advent Holy

 $based \ on \ {\it OCome}, \ {\it OCome}, \ {\it Emmanuel}$ 

Mass for the Advent Season

# Advent Doxology

Not and accompanis.

pianist or guitaries and play the est measure as an intro for the presider speed guitarist and play are st three notes of the melody on the second and first strings, on a Dm chord).