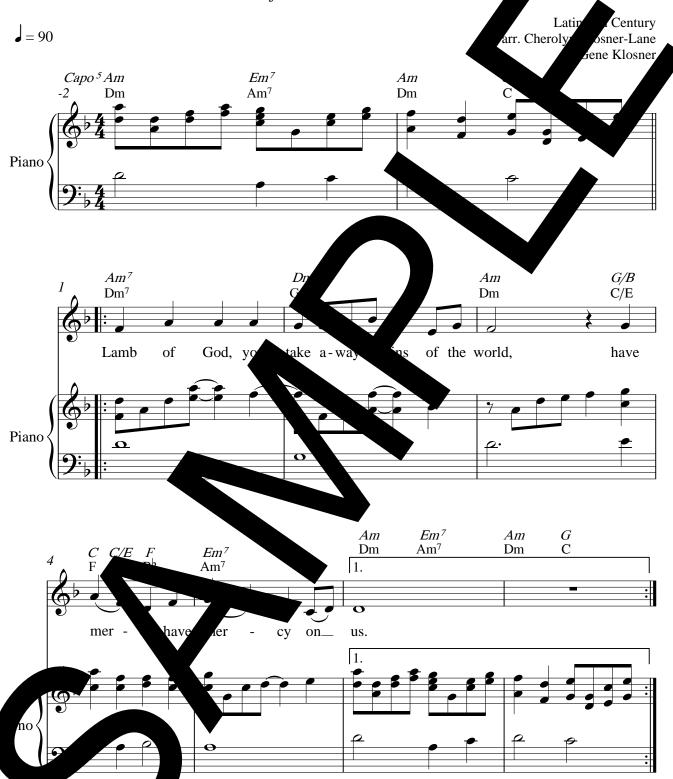

#### Advent Lamb of God

based on O Come, O Come, Emmanuel Mass for the Advent Season