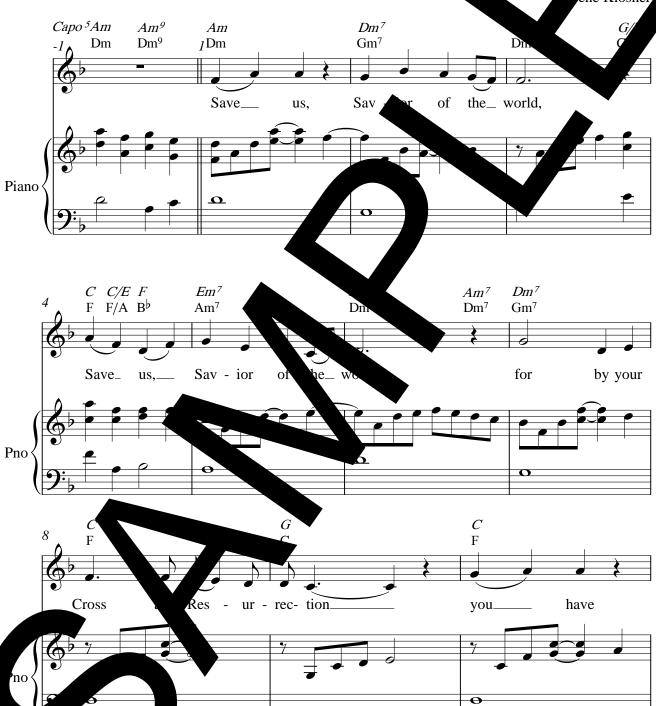

## Advent Save Us, Savior of the World

Memorial Acclamation C - based on O Come, O Come, E anuel

Mass for the Advent Season

J = 88

Latin, Century

Cherolyn Sner-Lane

ene Klosner,