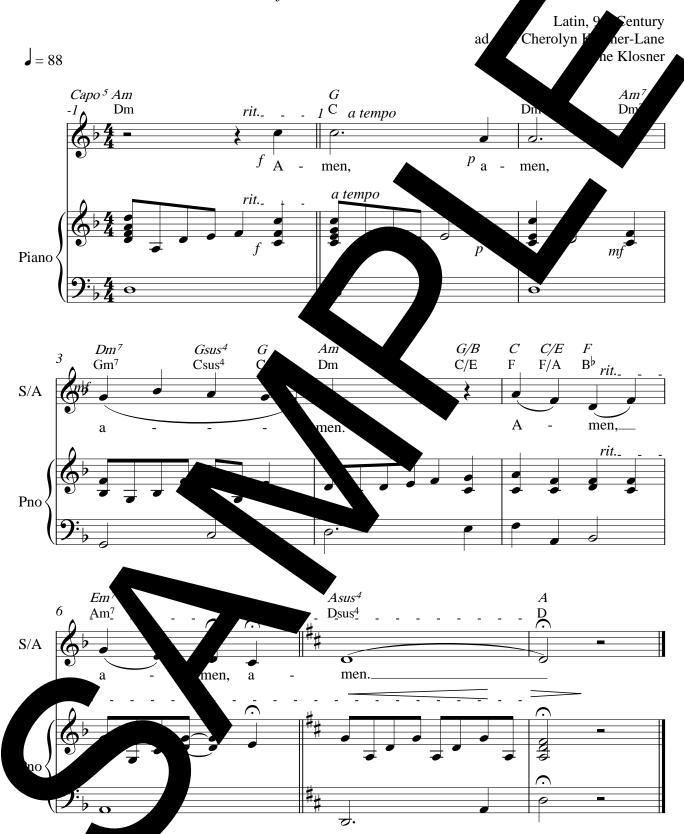

## Advent Amen

based on O Come, O Come, Emmanuel Mass for the Advent Season

Text: Excerpts from the English translation of *The Roman Missal*Copyright © 2010 International Commission on English in the Liturgy Corporation (ICEL).
All rights reserved. Used with permission. Tune: VENI EMMANUEL.