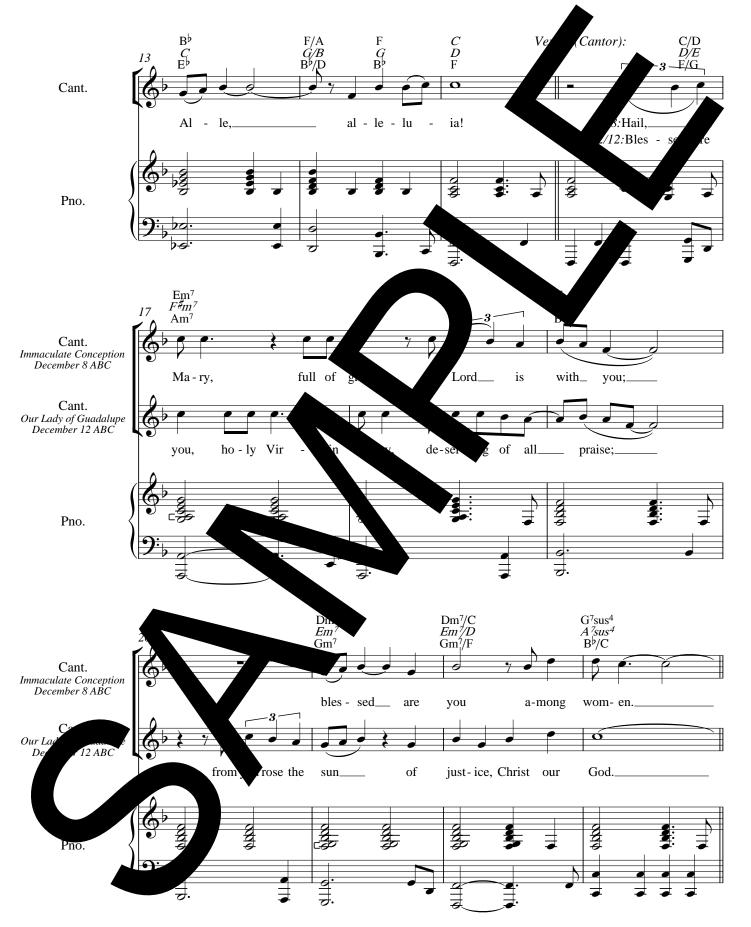

## Majesty Alleluia

Mass for the Advent Season

glish translation of the Alleluia Verse from *Lectionary for Mass* © 1969, 1981, 1997 International Commission on English in the Liturgy Corporation (ICEL). All rights reserved. Used with permission.

Mass for the Advent Season Copyright © 2016-17 Light the Fire! Music (ASCAP). All rights reserved. www.LightTheFireMusic.com

culate Conception and Our Lady of Guadalupe available separately, in P/G/V and Lead Sheet

## Majesty Alleluia

#### Mass for the Advent Season

International Commission on English in the Liturgy Corporation (ICEL).

All rights reserved. Used with permission.

Mass for the Advent Season Copyright © 2016-17 Light the Fire! Music (ASCAP). All rights reserved. www.LightTheFireMusic.com