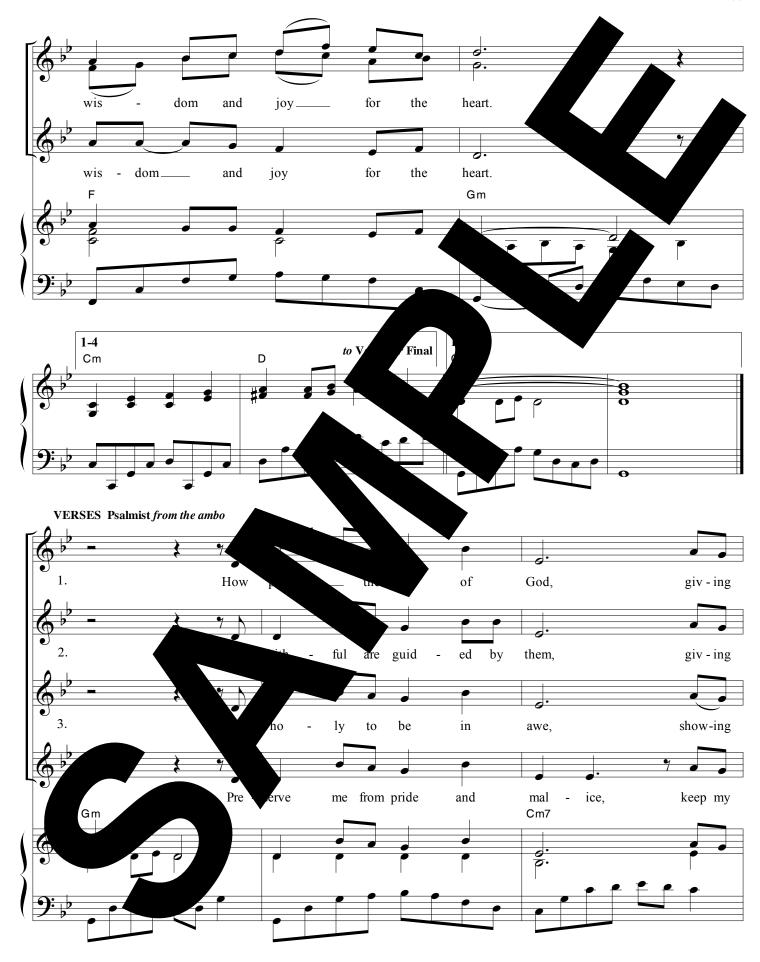

JM 606

Music & text from Psalm 19 © 2000, 2019 Tony Barr. One License. Published by Jabulani Music, 1520 E St Germain St, Apt 81, Saint Cloud MN 56304 [JM 606]. All rights reserved.

HOW PERFECT IS THE LAW OF GOD - Ps. 19, cont. (3)