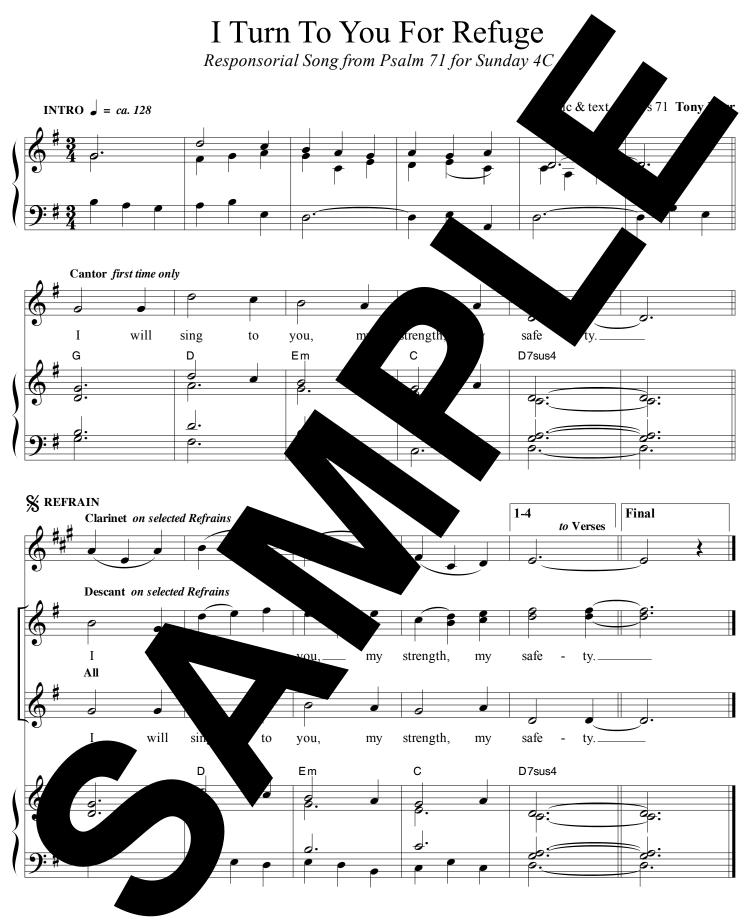

## I TURN TO YOU FOR REFUGE

NY BA

Responsorial Song from Psaland for Sunday 4C for Psalmist (Canton essemby & Descant with Key and, Clarand & Guitar

I will sing to you, my strength, my safety.

I turn to you for refuge, protect me from confusion. I know you are my safety, if you are so just, then deliver me!

Who else but you, my structure the Rock on which I structure My strength are you portress against those who are a destroy n

In you I find delight, my hope and trust since My whole and trust since who knew and trust ill in my how womb.

Your justice where you we have a since my you with the transmission of the since my you with the since my you with the since my you with the since my your with

In this setting I continue use a distinct e styles of psalm writing: the Gelineau technique use tinuous, measured text, the Huijbers style of synce use xt, to allow freedom of expression prican quasi folk-balla as to of open-form song