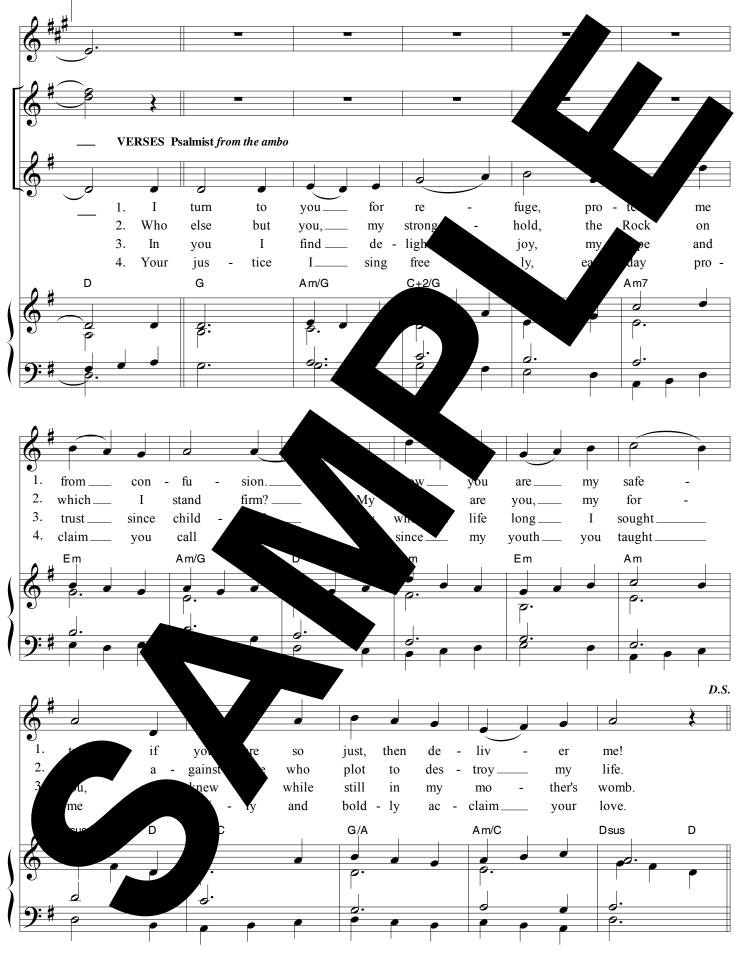

Who else but you, my structure the Rock on which I structure My strength are you portress against those who are a destroy n

In you I find delight, my hope and trust since My whole and trust since who knew and trust ill in my how womb.

Your justice where you we have a since my you with the transmission of the since my you with the since my you with the since my you with the since my your with

In this setting I continue use a distinct e styles of psalm writing: the Gelineau technique use tinuous, measured text, the Huijbers style of synce use xt, to allow freedom of expression prican quasi folk-balla as to of open-form song