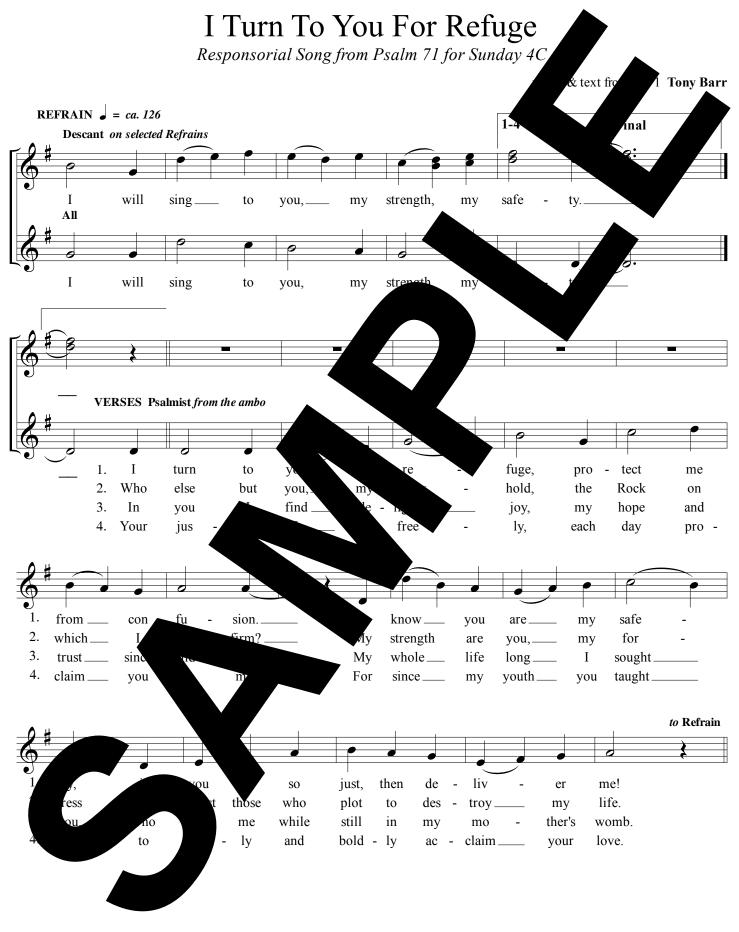

## I TURN TO YOU FOR REFUGE

NY BA

Responsorial Song from Psaland for Sunday 4C for Psalmist (Canton essemby & Descant with Key and, Clarand & Guitar

I will sing to you, my strength, my safety.

I turn to you for refuge, protect me from confusion. I know you are my safety, if you are so just, then deliver me!

Who else but you, my structure the Rock on which I structure My strength are you portress against those who are a destroy n

In you I find delight, my hope and trust since My whole and trust since who knew and trust ill in my how womb.

Your justice where you we have a since my you with the transmission of the since my you with the since my you with the since my you with the since my your with

In this setting I continue use a distinct e styles of psalm writing: the Gelineau technique use tinuous, measured text, the Huijbers style of synce use xt, to allow freedom of expression prican quasi folk-balla as to of open-form song

## I TURN TO YOU FOR REFUGE - Ps 71, cont. (3)