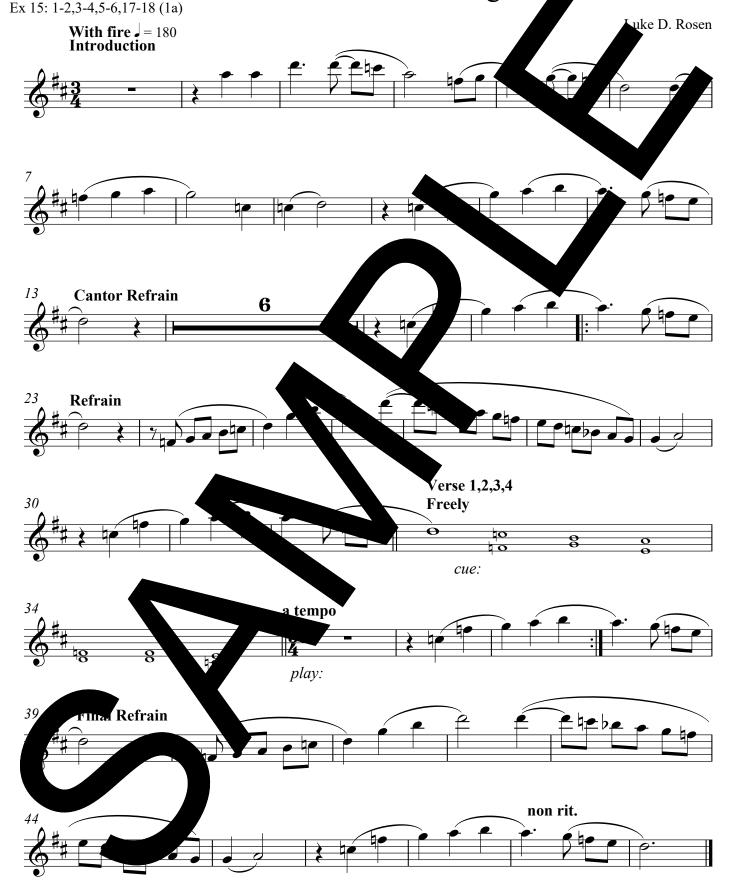

Trumpet in B<sup>b</sup> I & II

Trombone I & II

Tuba

Violin I & II

Responsorial Psalm for:

Easter Vigil (after 3rd Reading)

For the musicians of St. Joan of Arc Catholic Church in Toledo, OH Exodus 15: Let Us Sing Revised Grail Psalter Luke D. Rosen Ex 15: 1-2,3-4,5-6,17-18 (1a) With fire J = 180Introduction NC Piano  $B^{\flat}$  $Gm^7$  $Am^7$ G Cantor D  $B^{\flat}$ Am Cantor the Let let us sing the Lord; he has us Pno. 17 F G  $Gm^7$ D Cantor glo - ry. Pnc

Exodus 15: 1-2,3-4,5-6,17-18 (1a). Refrain text © 1969, 1981, 1997, ICEL. All rights reserved. Used with permission. Verse text © 2010, The Revised Grail Psalms, Conception Abbey and the Grail. All rights reserved. Used with permission. Music © 2016, Luke D. Rosen. All rights reserved.