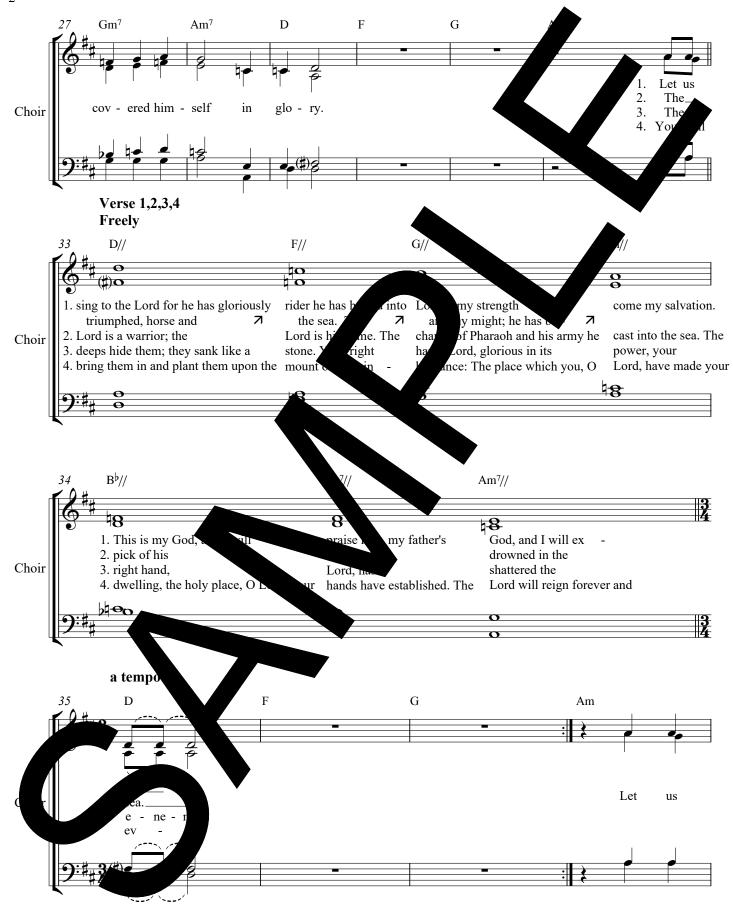

Trumpet in B<sup>b</sup> I & II

Trombone I & II

Tuba

Violin I & II

Responsorial Psalm for:

Easter Vigil (after 3rd Reading)

For the musicians of St. Joan of Arc Catholic Church in Toledo, OH Exodus 15: Let Us Sing Revised Grail Psalter Luke D. Rosen Ex 15: 1-2,3-4,5-6,17-18 (1a) With fire J = 180Introduction NC Piano  $B^{\flat}$  $Gm^7$  $Am^7$ G Cantor D  $B^{\flat}$ Am Cantor the Let let us sing the Lord; he has us Pno. 17 F G  $Gm^7$ D Cantor glo - ry. Pnc

### Exodus 15: Let Us Sing

Luke D. Rosen

Final Refrain 3