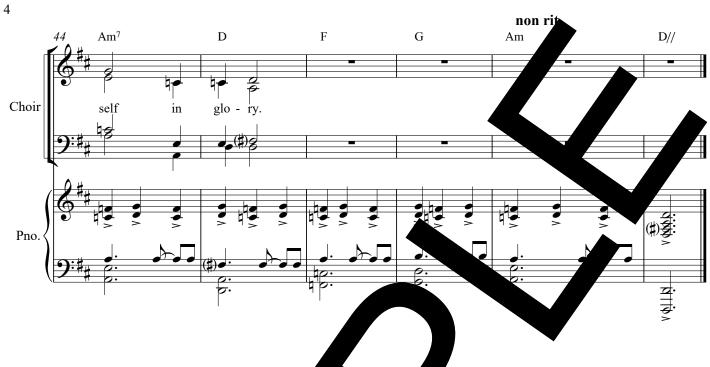

### Exodus 15: Let Us Sing

Luke D. Rosen

Final Refrain 3

Exodus 15: 1-2,3-4,5-6,17-18 (1a). Refrain text © 1969, 1981, 1997, ICEL. All rights reserved. Used with permission. Verse text © 2010, The Revised Grail Psalms, Conception Abbey and the Grail. All rights reserved. Used with permission. Music © 2016, Luke D. Rosen. All rights reserved.