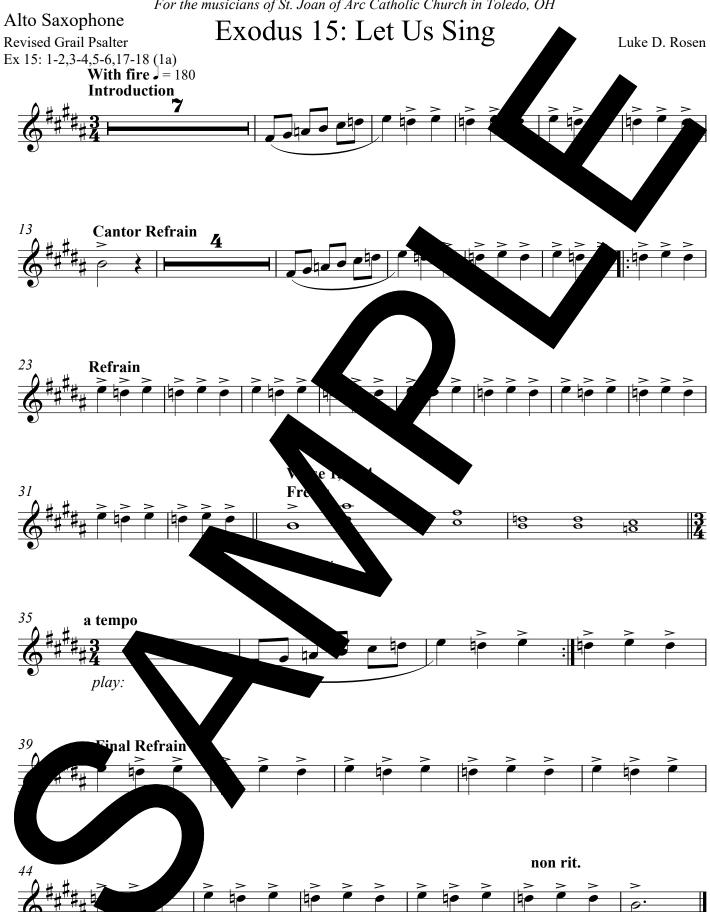

For Brass Quartet, use Trumpet I/II and Tron. I.II. For Brass Quintet, use Trumpet I/II, Horn in F, The trumpet II, and Trumpet II, and Trumpet II.

Revised Grail Psalter Exodus 15: Let Us Sing

Exodus 15: 1-2,3-4,5-6,17-18 (1a). Refrain text © 1969, 1981, 1997, ICEL. All rights reserved. Used with permission. Verse text © 2010, The Revised Grail Psalms, Conception Abbey and the Grail. All rights reserved. Used with permission. Music © 2016, Luke D. Rosen. All rights reserved.