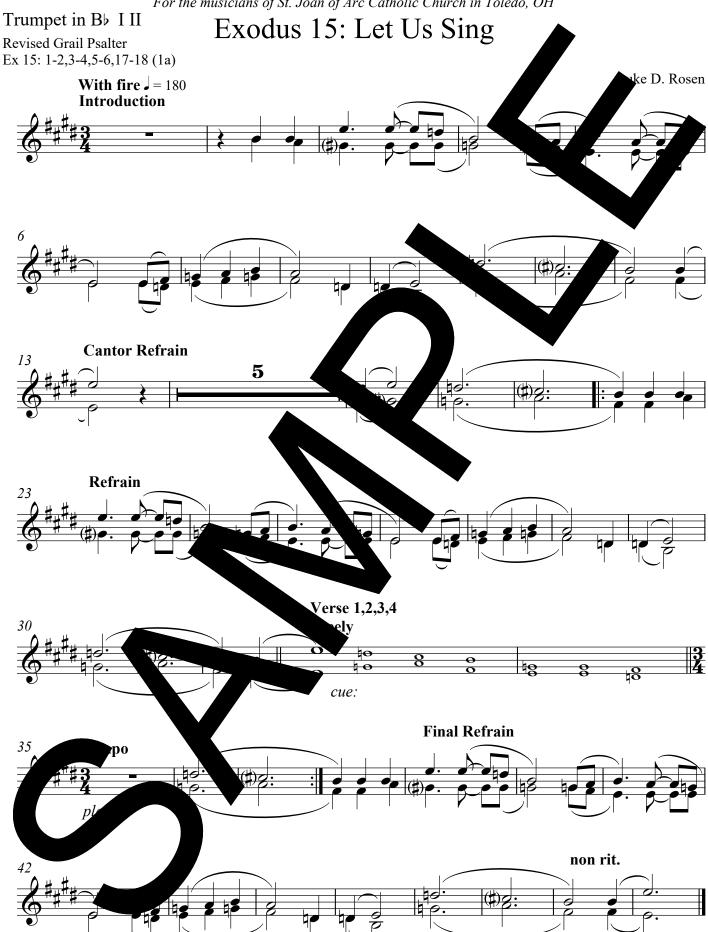

Trumpet in B<sup>b</sup> I & II

Trombone I & II

Tuba

Violin I & II

Responsorial Psalm for:

Easter Vigil (after 3rd Reading)

For the musicians of St. Joan of Arc Catholic Church in Toledo, OH Exodus 15: Let Us Sing Revised Grail Psalter Luke D. Rosen Ex 15: 1-2,3-4,5-6,17-18 (1a) With fire J = 180Introduction NC Piano  $B^{\flat}$  $Gm^7$  $Am^7$ G Cantor D  $B^{\flat}$ Am Cantor the Let let us sing the Lord; he has us Pno. 17 F G  $Gm^7$ D Cantor glo - ry. Pnc

For Brass Quartet, use Trumpet I/II and Tron. I.II. For Brass Quintet, use Trumpet I/II, Horn in F, The trumpet II, and Trumpet II, and Trumpet II.

Revised Grail Psalter Exodus 15: Let Us Sing

Exodus 15: 1-2,3-4,5-6,17-18 (1a). Refrain text © 1969, 1981, 1997, ICEL. All rights reserved. Used with permission. Verse text © 2010, The Revised Grail Psalms, Conception Abbey and the Grail. All rights reserved. Used with permission. Music © 2016, Luke D. Rosen. All rights reserved.