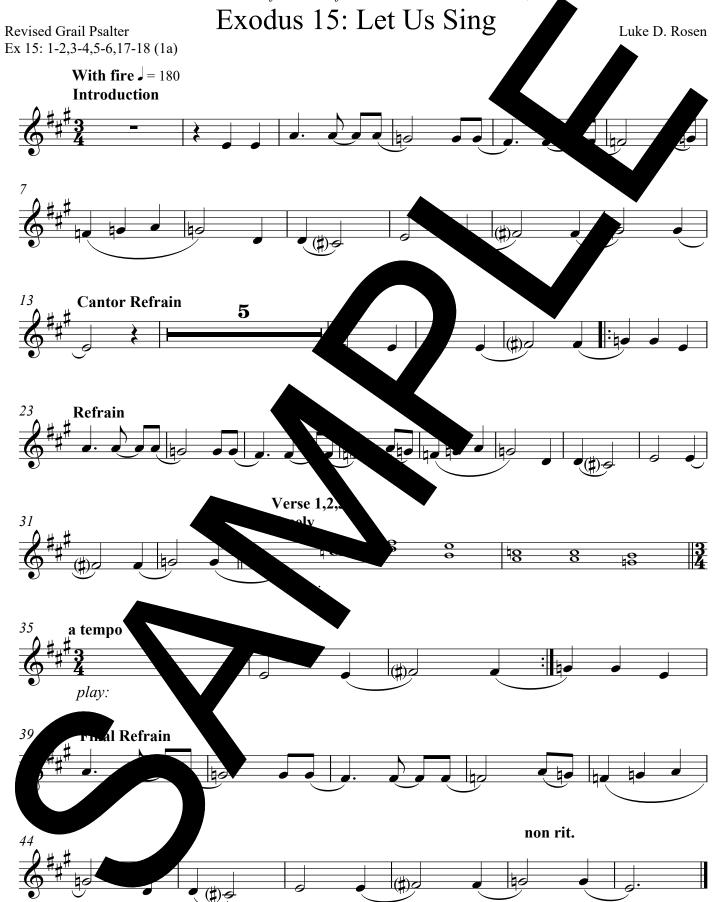

Trumpet in B<sup>b</sup> I & II

Trombone I & II

Tuba

Violin I & II

Responsorial Psalm for:

Easter Vigil (after 3rd Reading)

For the musicians of St. Joan of Arc Catholic Church in Toledo, OH Exodus 15: Let Us Sing Revised Grail Psalter Luke D. Rosen Ex 15: 1-2,3-4,5-6,17-18 (1a) With fire J = 180Introduction NC Piano  $B^{\flat}$  $Gm^7$  $Am^7$ G Cantor D  $B^{\flat}$ Am Cantor the Let let us sing the Lord; he has us Pno. 17 F G  $Gm^7$ D Cantor glo - ry. Pnc

Exodus 15: 1-2,3-4,5-6,17-18 (1a). Refrain text © 1969, 1981, 1997, ICEL. All rights reserved. Used with permission. Verse text © 2010, The Revised Grail Psalms, Conception Abbey and the Grail. All rights reserved. Used with permission. Music © 2016, Luke D. Rosen. All rights reserved.