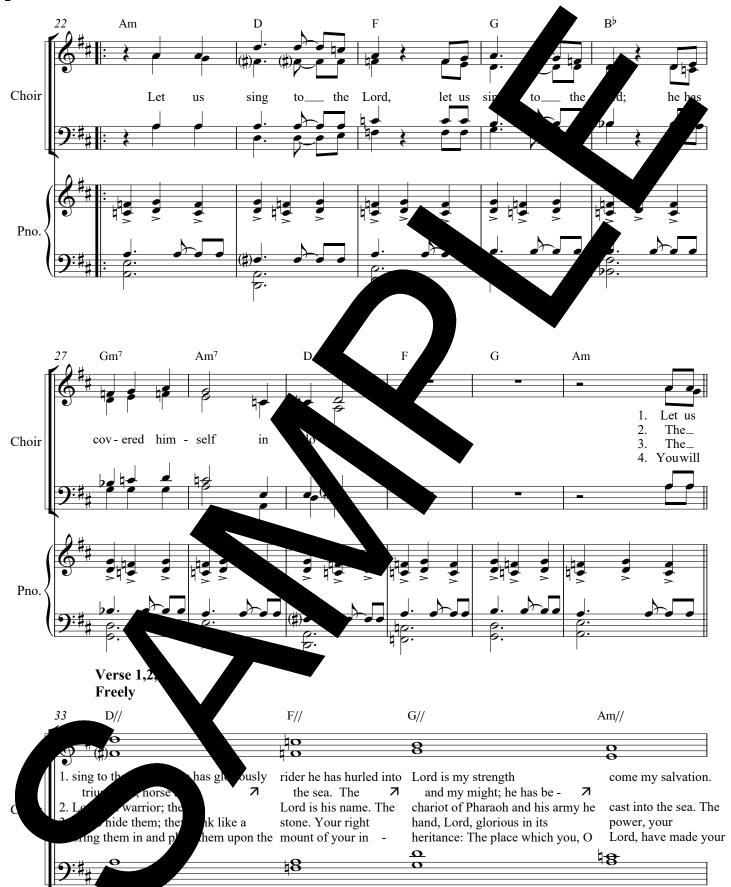

Trumpet in B<sup>b</sup> I & II

Trombone I & II

Tuba

Violin I & II

Responsorial Psalm for:

Easter Vigil (after 3rd Reading)

For the musicians of St. Joan of Arc Catholic Church in Toledo, OH Exodus 15: Let Us Sing Revised Grail Psalter Luke D. Rosen Ex 15: 1-2,3-4,5-6,17-18 (1a) With fire J = 180Introduction NC Piano  $B^{\flat}$  $Gm^7$  $Am^7$ G Cantor D  $B^{\flat}$ Am Cantor the Let let us sing the Lord; he has us Pno. 17 F G  $Gm^7$ D Cantor glo - ry. Pnc

Exodus 15: 1-2,3-4,5-6,17-18 (1a). Refrain text © 1969, 1981, 1997, ICEL. All rights reserved. Used with permission. Verse text © 2010, The Revised Grail Psalms, Conception Abbey and the Grail. All rights reserved. Used with permission. Music © 2016, Luke D. Rosen. All rights reserved.

2 Refrain

Revised Grail Psalter Ex 15: 1-2,3-4,5-6,17-18 (1a)