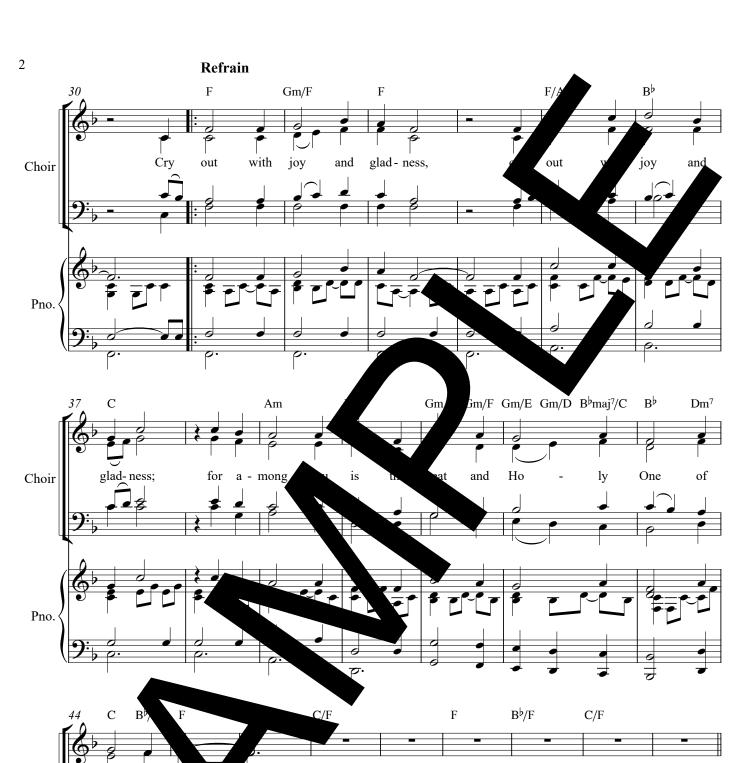

# Isaiah 12: Cry Out with Joy

## Music by Luke D. Rosen

For Cantor, SATB Choir, Piano, Guitar

**Instrument Parts:** 

Flute

Clarinet in B

Alto Saxophone

Tenor Saxophone

Horn in F

Isaiah 12:2-3,4bcd,5-6(6). Refrain text © 1969, 1981, 1997, ICEL. All rights reserved. Used with permission. Verse text © 2010, The Revised Grail Psalms, Conception Abbey and the Grail. All rights reserved. Used with permission. Music © 2012, Luke D. Rosen. All rights reserved.