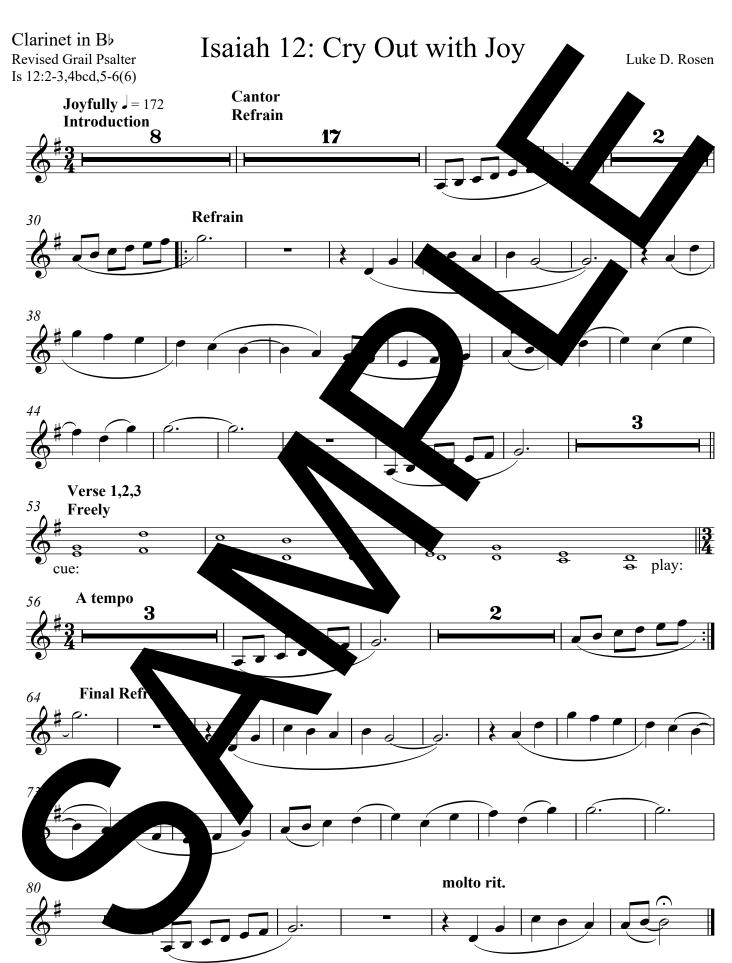

# Isaiah 12: Cry Out with Joy

## Music by Luke D. Rosen

For Cantor, SATB Choir, Piano, Guitar

**Instrument Parts:** 

Flute

Clarinet in B

Alto Saxophone

Tenor Saxophone

Horn in F

Trumpet in B<sup>b</sup> I & II

Trombone I & II

Tuba

Violin I & II

Responsorial Psalm for:

Third Sunday of Advent (C)

Isaiah 12:2-3,4bcd,5-6(6). Refrain text © 1969, 1981, 1997, ICEL. All rights reserved. Used with permission. Verse text © 2010, The Revised Grail Psalms, Conception Abbey and the Grail. All rights reserved. Used with permission. Music © 2012, Luke D. Rosen. All rights reserved.