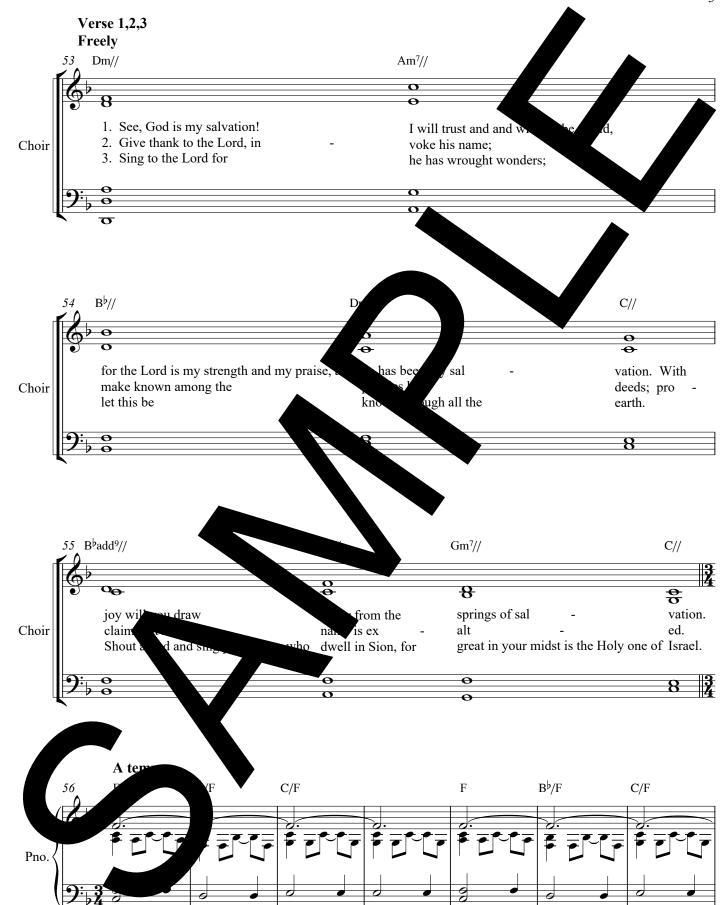

# Isaiah 12: Cry Out with Joy

## Music by Luke D. Rosen

For Cantor, SATB Choir, Piano, Guitar

**Instrument Parts:** 

Flute

Clarinet in B

Alto Saxophone

Tenor Saxophone

Horn in F

Isaiah 12:2-3,4bcd,5-6(6). Refrain text © 1969, 1981, 1997, ICEL. All rights reserved. Used with permission. Verse text © 2010, The Revised Grail Psalms, Conception Abbey and the Grail. All rights reserved. Used with permission. Music © 2012, Luke D. Rosen. All rights reserved.