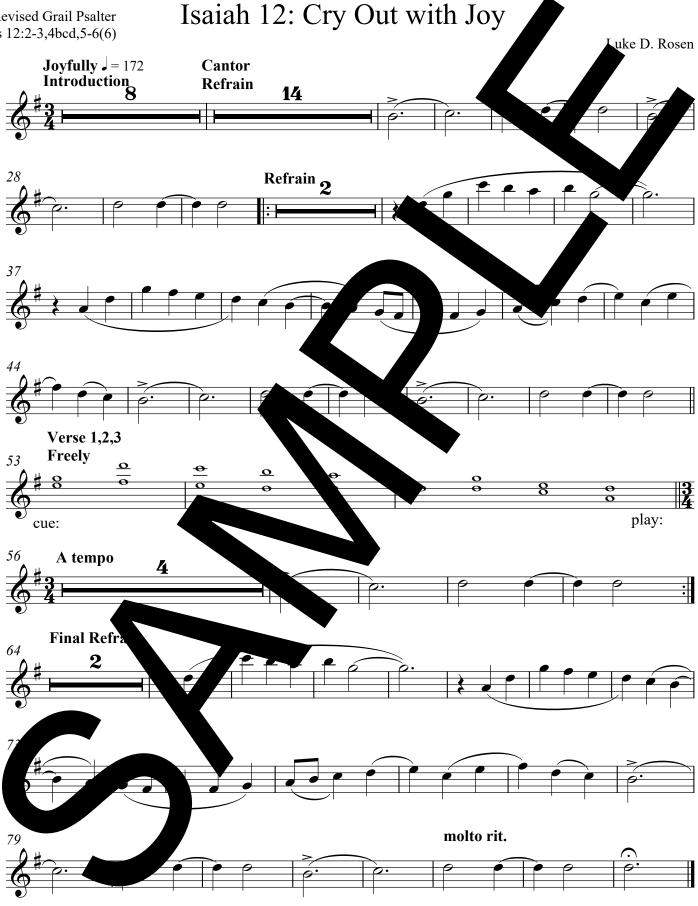

#### Tenor Saxophone

Revised Grail Psalter Is 12:2-3,4bcd,5-6(6)

Isaiah 12:2-3,4bcd,5-6(6). Refrain text © 1969, 1981, 1997, ICEL. All rights reserved. Used with permission. Verse text © 2010, The Revised Grail Psalms, Conception Abbey and the Grail. All rights reserved. Used with permission. Music © 2012, Luke D. Rosen. All rights reserved.

Isaiah 12:2-3,4bcd,5-6(6). Refrain text © 1969, 1981, 1997, ICEL. All rights reserved. Used with permission. Verse text © 2010, The Revised Grail Psalms, Conception Abbey and the Grail. All rights reserved. Used with permission. Music © 2012, Luke D. Rosen. All rights reserved.