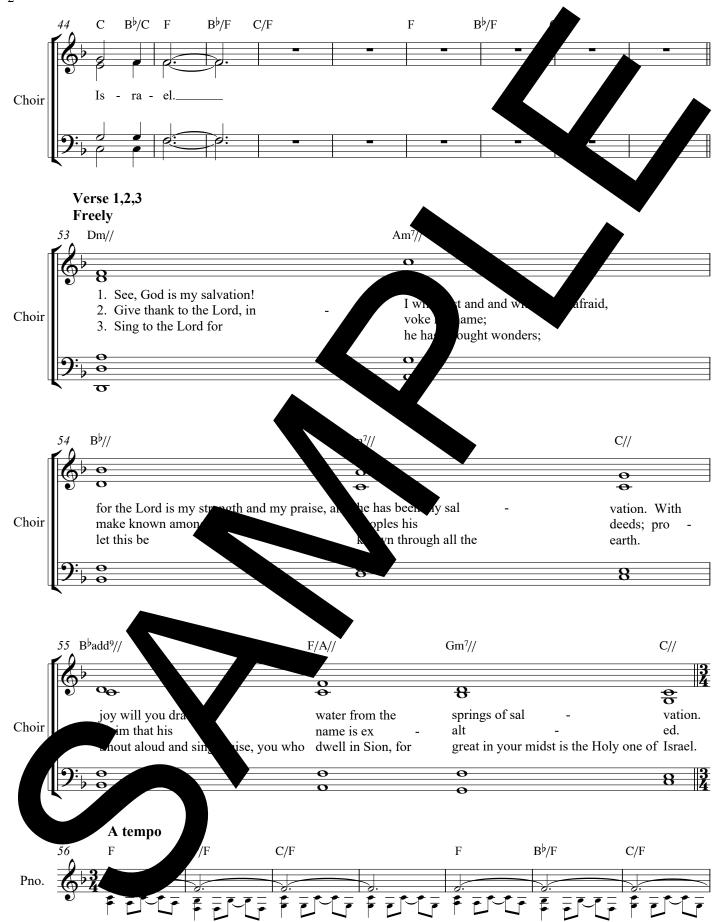

Isaiah 12:2-3,4bcd,5-6(6). Refrain text © 1969, 1981, 1997, ICEL. All rights reserved. Used with permission. Verse text © 2010, The Revised Grail Psalms, Conception Abbey and the Grail. All rights reserved. Used with permission. Music © 2012, Luke D. Rosen. All rights reserved.

#### Tenor Saxophone

Revised Grail Psalter Is 12:2-3,4bcd,5-6(6)

Isaiah 12:2-3,4bcd,5-6(6). Refrain text © 1969, 1981, 1997, ICEL. All rights reserved. Used with permission. Verse text © 2010, The Revised Grail Psalms, Conception Abbey and the Grail. All rights reserved. Used with permission. Music © 2012, Luke D. Rosen. All rights reserved.