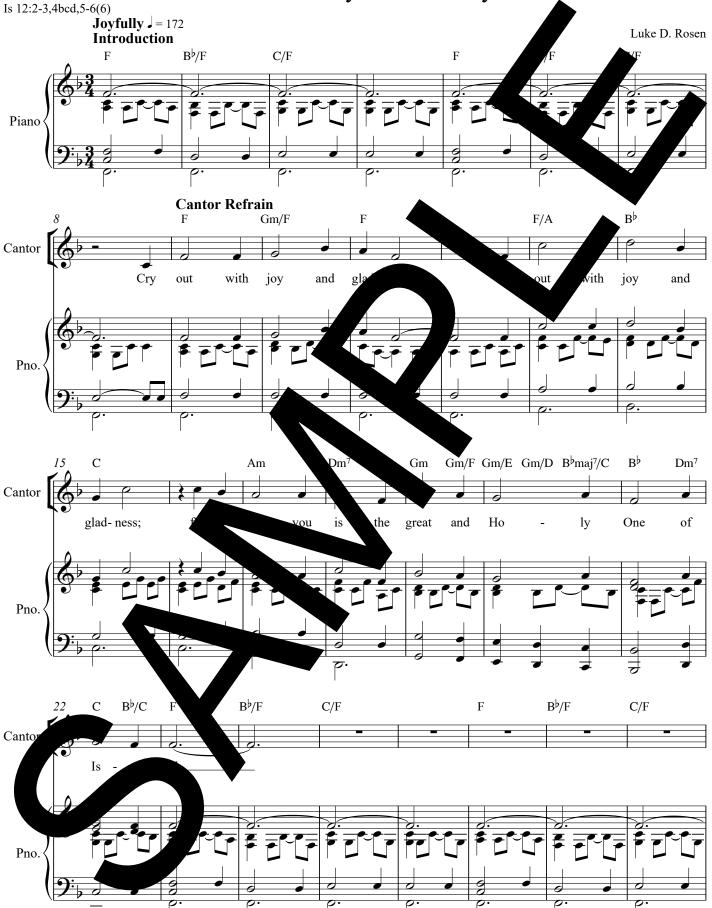

# Isaiah 12: Cry Out with Joy

## Music by Luke D. Rosen

For Cantor, SATB Choir, Piano, Guitar

**Instrument Parts:** 

Flute

Clarinet in B

Alto Saxophone

Tenor Saxophone

Horn in F

Trumpet in B<sup>b</sup> I & II

Trombone I & II

Tuba

Violin I & II

Responsorial Psalm for:

Third Sunday of Advent (C)

Isaiah 12:2-3,4bcd,5-6(6). Refrain text © 1969, 1981, 1997, ICEL. All rights reserved. Used with permission. Verse text © 2010, The Revised Grail Psalms, Conception Abbey and the Grail. All rights reserved. Used with permission. Music © 2012, Luke D. Rosen. All rights reserved.

Isaiah 12:2-3,4bcd,5-6(6). Refrain text © 1969, 1981, 1997, ICEL. All rights reserved. Used with permission. Verse text © 2010, The Revised Grail Psalms, Conception Abbey and the Grail. All rights reserved. Used with permission. Music © 2012, Luke D. Rosen. All rights reserved.