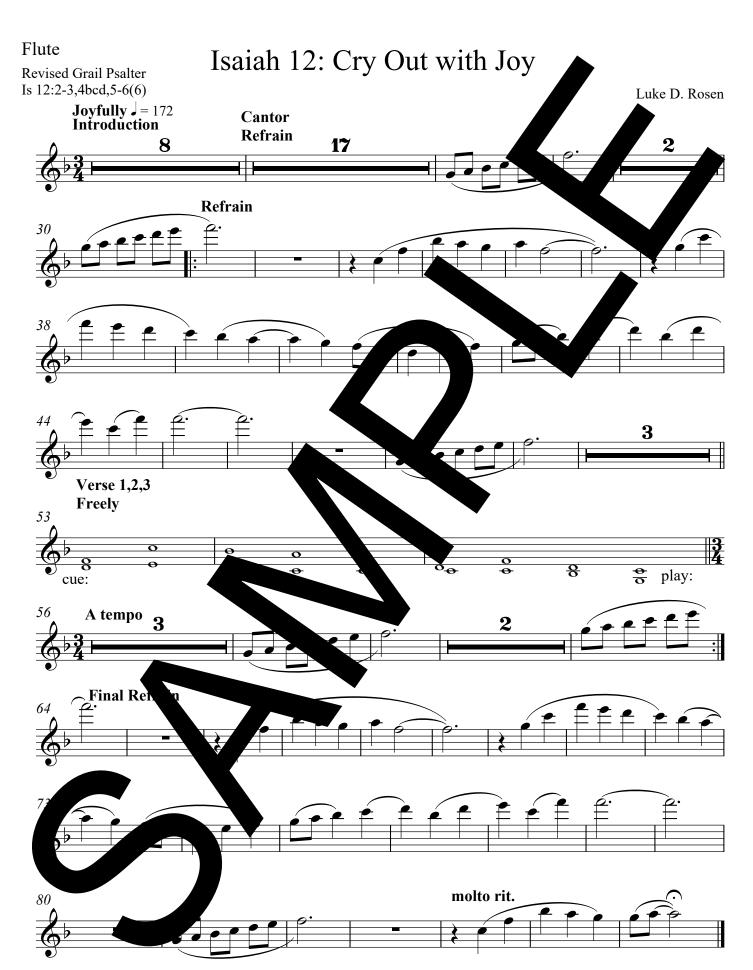

# Isaiah 12: Cry Out with Joy

## Music by Luke D. Rosen

For Cantor, SATB Choir, Piano, Guitar

**Instrument Parts:** 

Flute

Clarinet in B

Alto Saxophone

Tenor Saxophone

Horn in F

Trumpet in B<sup>b</sup> I & II

Trombone I & II

Tuba

Violin I & II

Responsorial Psalm for:

Third Sunday of Advent (C)

Isaiah 12:2-3,4bcd,5-6(6). Refrain text © 1969, 1981, 1997, ICEL. All rights reserved. Used with permission. Verse text © 2010, The Revised Grail Psalms, Conception Abbey and the Grail. All rights reserved. Used with permission. Music © 2012, Luke D. Rosen. All rights reserved.