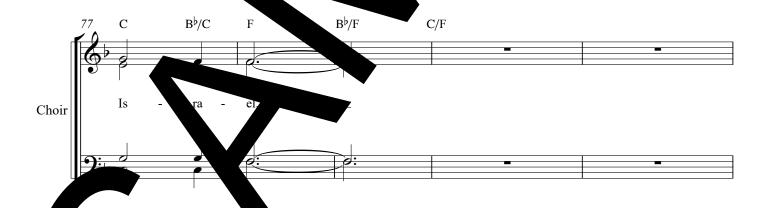

# Isaiah 12: Cry Out with Joy

Isaiah 12:2-3,4bcd,5-6(6). Refrain text © 1969, 1981, 1997, ICEL. All rights reserved. Used with permission. Verse text © 2010, The Revised Grail Psalms, Conception Abbey and the Grail. All rights reserved. Used with permission. Music © 2012, Luke D. Rosen. All rights reserved.