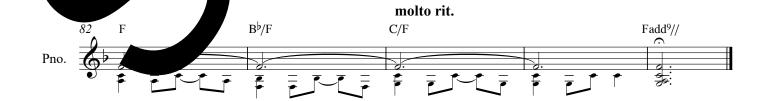

# Isaiah 12: Cry Out with Joy

Isaiah 12:2-3,4bcd,5-6(6). Refrain text © 1969, 1981, 1997, ICEL. All rights reserved. Used with permission. Verse text © 2010, The Revised Grail Psalms, Conception Abbey and the Grail. All rights reserved. Used with permission. Music © 2012, Luke D. Rosen. All rights reserved.