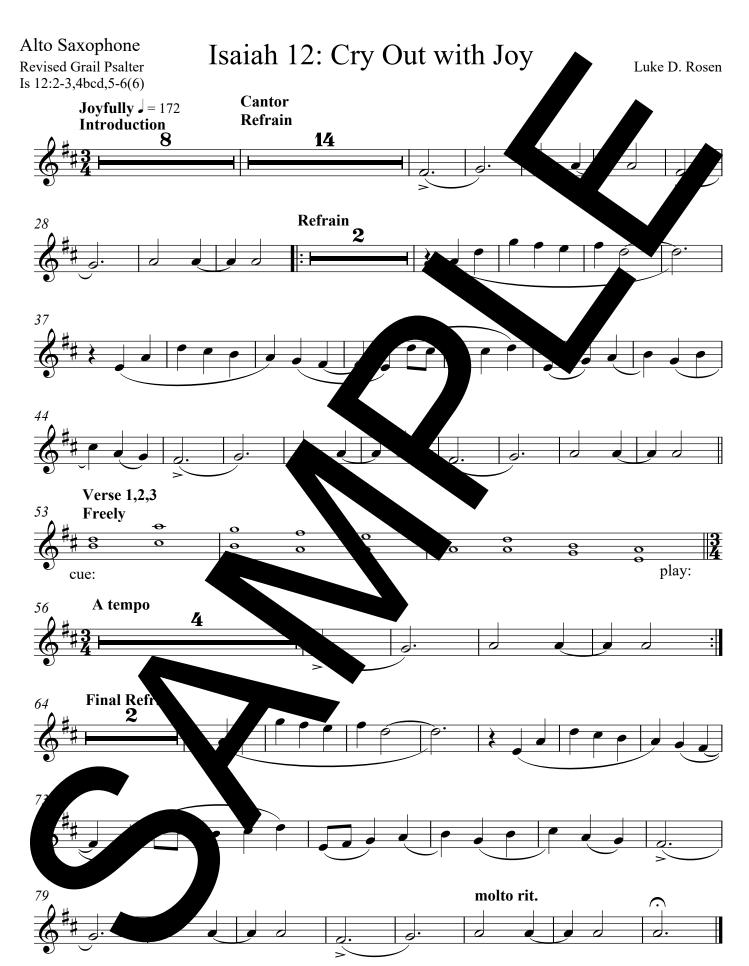

#### Tenor Saxophone

Revised Grail Psalter Is 12:2-3,4bcd,5-6(6)

Isaiah 12:2-3,4bcd,5-6(6). Refrain text © 1969, 1981, 1997, ICEL. All rights reserved. Used with permission. Verse text © 2010, The Revised Grail Psalms, Conception Abbey and the Grail. All rights reserved. Used with permission. Music © 2012, Luke D. Rosen. All rights reserved.

Isaiah 12:2-3,4bcd,5-6(6). Refrain text © 1969, 1981, 1997, ICEL. All rights reserved. Used with permission. Verse text © 2010, The Revised Grail Psalms, Conception Abbey and the Grail. All rights reserved. Used with permission. Music © 2012, Luke D. Rosen. All rights reserved.