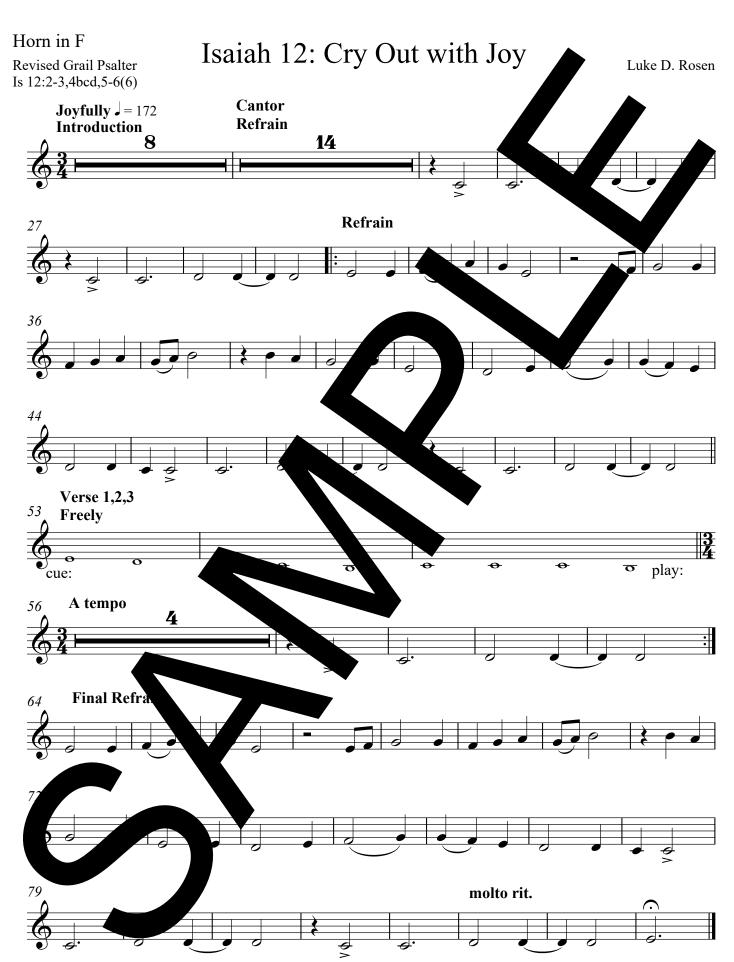

## Music by Luke D. Rosen

For Cantor, SATB Choir, Piano, Guitar

**Instrument Parts:** 

Flute

Clarinet in B

Alto Saxophone

Tenor Saxophone

Horn in F