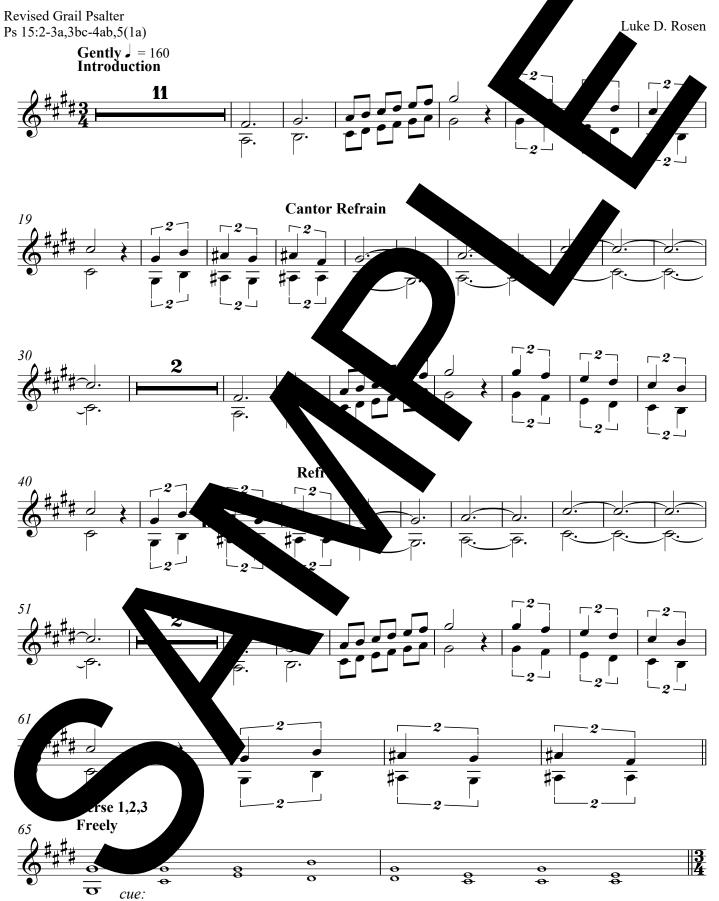

#### Flute

Psalm 15: 2-3a, 3bc-4ab, 5. Refrain text © 1969, 1981, 1997, ICEL. All rights reserved. Used with permission. Verse text © 2010, The Revised Grail Psalms, Conception Abbey and the Grail. All rights reserved. Used with permission. Music © 2013, Luke D. Rosen. All rights reserved.

Psalm 15: 2-3a, 3bc-4ab, 5. Refrain text © 1969, 1981, 1997, ICEL. All rights reserved. Used with permission. Verse text © 2010, The Revised Grail Psalms, Conception Abbey and the Grail. All rights reserved. Used with permission. Music © 2013, Luke D. Rosen. All rights reserved.