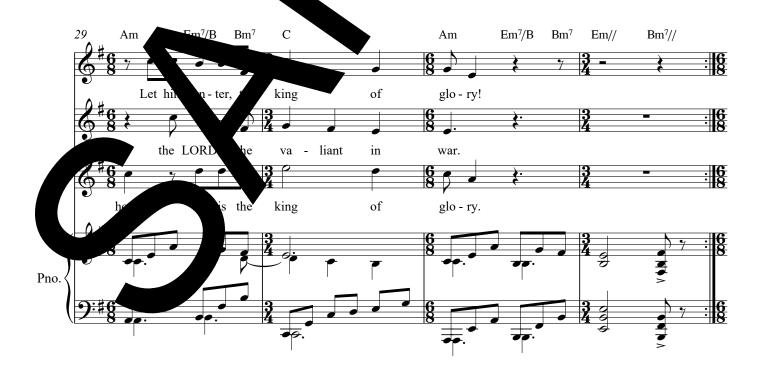

## Psalm 24: It Is the Lord

Verse 1,2,3,4

Revised Grail Psalter Ps 24: 7,8,9,10 (cf. 10b)