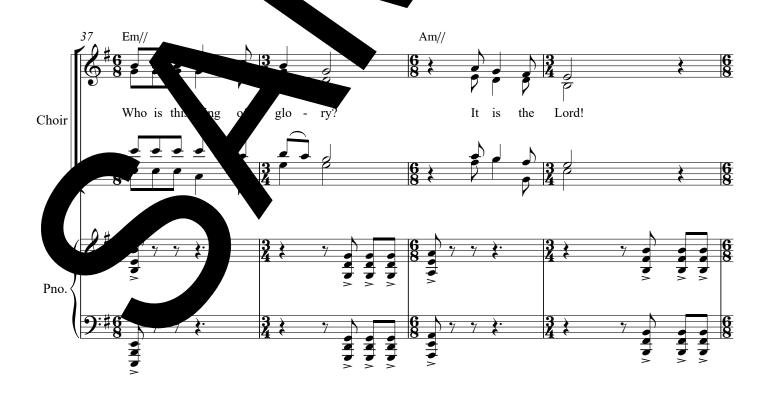

## Psalm 24: It Is the Lord

Verse 1,2,3,4

Revised Grail Psalter Ps 24: 7,8,9,10 (cf. 10b)