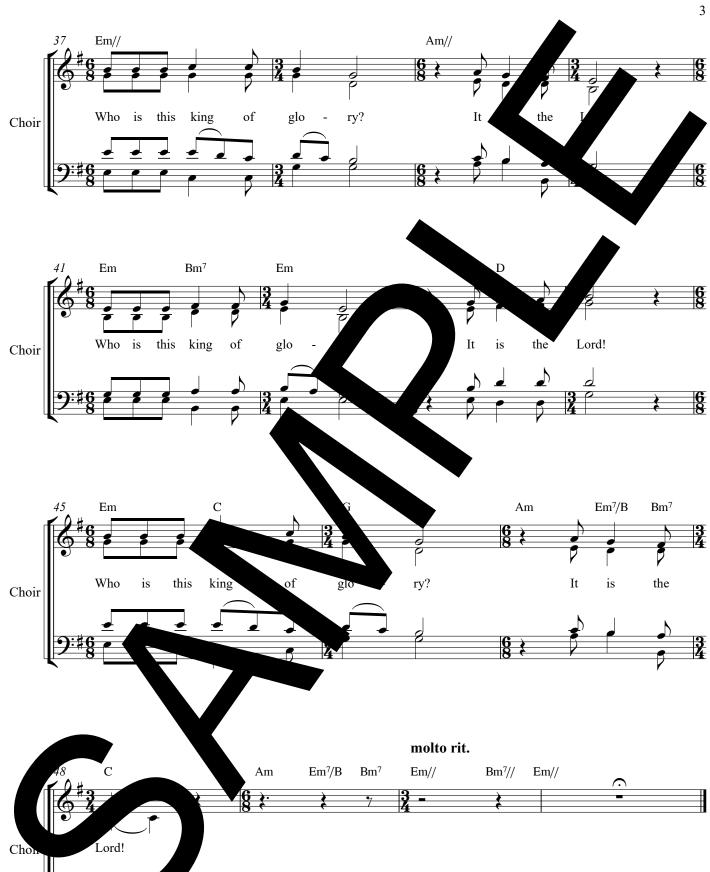

## Psalm 24: It Is the Lord

Verse 1,2,3,4

Revised Grail Psalter Ps 24: 7,8,9,10 (cf. 10b)