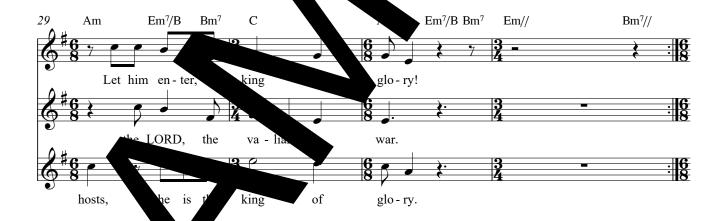

## Psalm 24: It Is the Lord

Verse 1,2,3,4

Revised Grail Psalter Ps 24: 7,8,9,10 (cf. 10b)