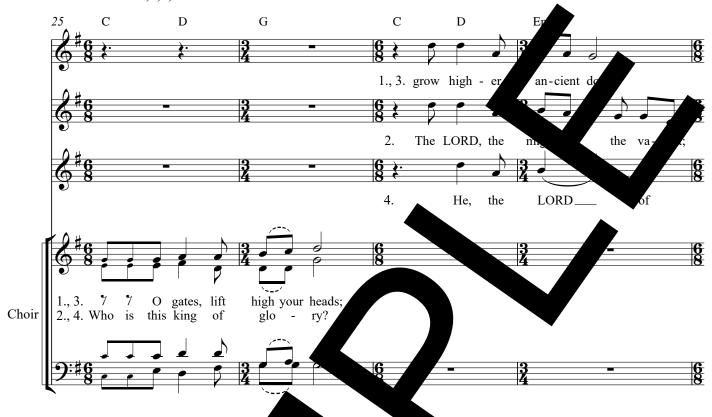

## Psalm 24: It Is the Lord

Verse 1,2,3,4

Revised Grail Psalter Ps 24: 7,8,9,10 (cf. 10b)