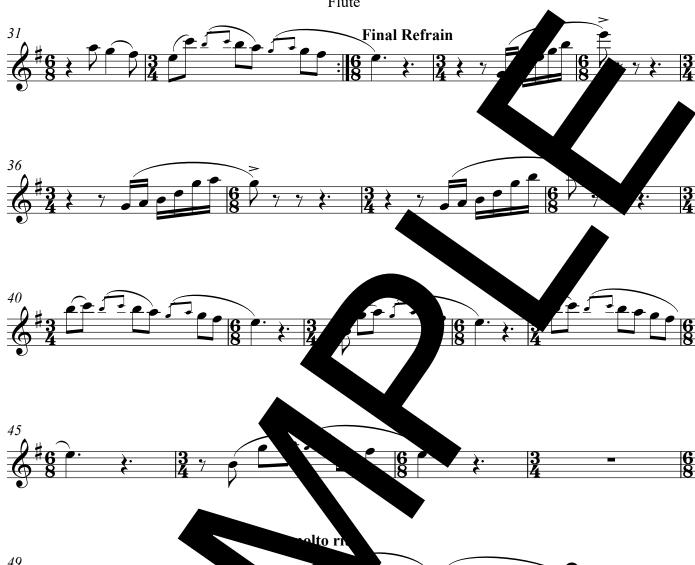

2 Flute

Psalm 24: 7,8,9,10 (cf. 10b). Refrain text © 1969, 1981, 1997, ICEL. All rights reserved. Used with permission. Verse text © 2010, The Revised Grail Psalms, Conception Abbey and the Grail. All rights reserved. Used with permission. Music © 2014, Luke D. Rosen. All rights reserved.