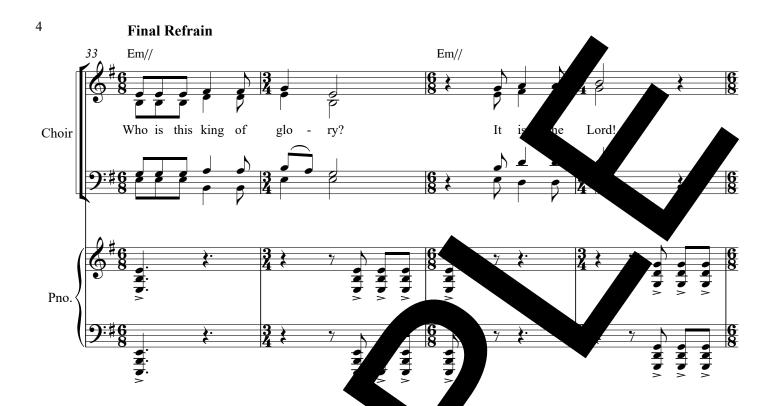

## Psalm 24: It Is the Lord

Verse 1,2,3,4

Revised Grail Psalter Ps 24: 7,8,9,10 (cf. 10b)