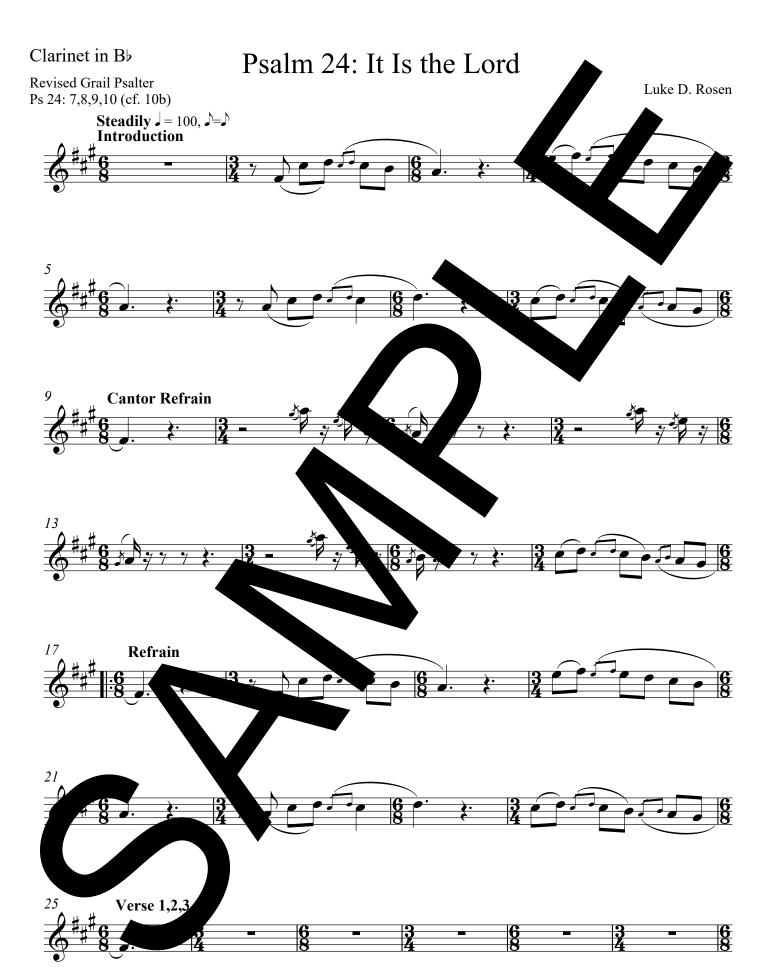

## Psalm 24: It Is the Lord

2 Clarinet in Bb

Psalm 24: 7,8,9,10 (cf. 10b). Refrain text © 1969, 1981, 1997, ICEL. All rights reserved. Used with permission. Verse text © 2010, The Revised Grail Psalms, Conception Abbey and the Grail. All rights reserved. Used with permission. Music © 2014, Luke D. Rosen. All rights reserved.