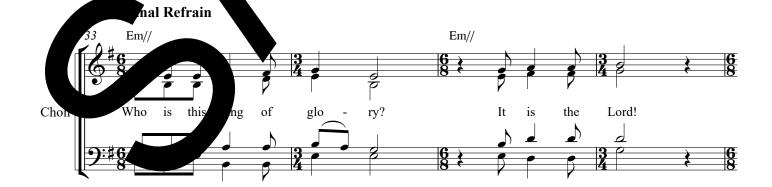

## Psalm 24: It Is the Lord

Verse 1,2,3,4

Revised Grail Psalter Ps 24: 7,8,9,10 (cf. 10b)