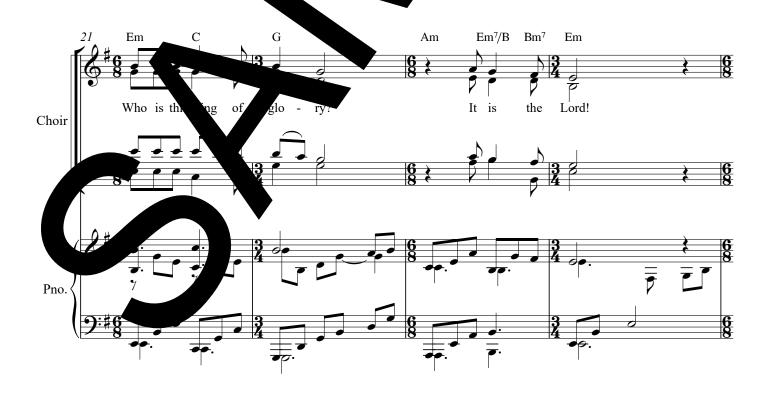

## Psalm 24: It Is the Lord

## Music by Luke D. Rosen

For Cantor, SATB Choir, Piano, Guitar

Instrument Parts:

Flute

Clarinet in B

Alto Saxophone

Tenor Saxophone

Horn in F

Trumpet in Bb I & II

Trombone I & II

Tuba

Violin I & II

Responsorial Psalm for:

February 2: The Presentation of the Lord



Psalm 24: 7,8,9,10 (cf. 10b). Refrain text © 1969, 1981, 1997, ICEL. All rights reserved. Used with permission. Verse text © 2010, The Revised Grail Psalms, Conception Abbey and the Grail. All rights reserved. Used with permission. Music © 2014, Luke D. Rosen. All rights reserved.







Verse 1,2,3,4











Revised Grail Psalter Ps 24: 7,8,9,10 (cf. 10b)











## A Note on instrumentation for any Psalm Setting by Luke D. Rosen

- 1. Each psalm may be played with any combination of instrument of no obligation instruments at all.
- 2. No dynamic markings are given in the scores: the composer wishes is group/director to takes liberties with dynamics and have them grow organiensemble and the space.
- 3. The Horn in F and Trombone I parts double each other (unless otherwise noted in a parts):

For Brass Quartet, use Trumpet I/II and Tron. I.II. For Brass Quintet, use Trumpet I/II, Horn in F, The and Tu





Psalm 24: 7,8,9,10 (cf. 10b). Refrain text © 1969, 1981, 1997, ICEL. All rights reserved. Used with permission. Verse text © 2010, The Revised Grail Psalms, Conc