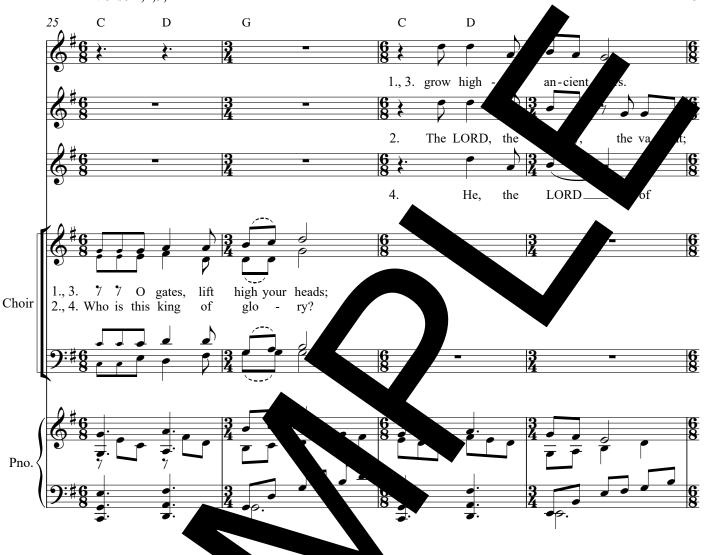

## Psalm 24: It Is the Lord

## Music by Luke D. Rosen

For Cantor, SATB Choir, Piano, Guitar

Instrument Parts:

Flute

Clarinet in B

Alto Saxophone

Tenor Saxophone

Horn in F

Trumpet in Bb I & II

Trombone I & II

Tuba

Violin I & II

Responsorial Psalm for:

February 2: The Presentation of the Lord



Psalm 24: 7,8,9,10 (cf. 10b). Refrain text © 1969, 1981, 1997, ICEL. All rights reserved. Used with permission. Verse text © 2010, The Revised Grail Psalms, Conception Abbey and the Grail. All rights reserved. Used with permission. Music © 2014, Luke D. Rosen. All rights reserved.







Verse 1,2,3,4











Revised Grail Psalter Ps 24: 7,8,9,10 (cf. 10b)











## A Note on instrumentation for any Psalm Setting by Luke D. Rosen

- 1. Each psalm may be played with any combination of instrument of no obligation instruments at all.
- 2. No dynamic markings are given in the scores: the composer wishes is group/director to takes liberties with dynamics and have them grow organiensemble and the space.
- 3. The Horn in F and Trombone I parts double each other (unless otherwise noted in a parts):

For Brass Quartet, use Trumpet I/II and Tron. I.II. For Brass Quintet, use Trumpet I/II, Horn in F, The and Tu





Psalm 24: 7,8,9,10 (cf. 10b). Refrain text © 1969, 1981, 1997, ICEL. All rights reserved. Used with permission. Verse text © 2010, The Revised Grail Psalms, Conception Abbey and