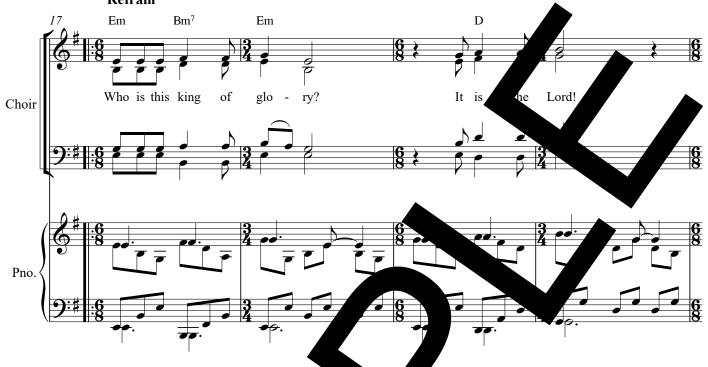

## Psalm 24: It Is the Lord

## Music by Luke D. Rosen

For Cantor, SATB Choir, Piano, Guitar

Instrument Parts:

Flute

Clarinet in B

Alto Saxophone

Tenor Saxophone

Horn in F

Trumpet in Bb I & II

Trombone I & II

Tuba

Violin I & II

Responsorial Psalm for:

February 2: The Presentation of the Lord



Psalm 24: 7,8,9,10 (cf. 10b). Refrain text © 1969, 1981, 1997, ICEL. All rights reserved. Used with permission. Verse text © 2010, The Revised Grail Psalms, Conception Abbey and the Grail. All rights reserved. Used with permission. Music © 2014, Luke D. Rosen. All rights reserved.







Verse 1,2,3,4











Revised Grail Psalter Ps 24: 7,8,9,10 (cf. 10b)











## A Note on instrumentation for any Psalm Setting by Luke D. Rosen

- 1. Each psalm may be played with any combination of instrument of no obligation instruments at all.
- 2. No dynamic markings are given in the scores: the composer wishes is group/director to takes liberties with dynamics and have them grow organiensemble and the space.
- 3. The Horn in F and Trombone I parts double each other (unless otherwise noted in a parts):

For Brass Quartet, use Trumpet I/II and Tron. I.II. For Brass Quintet, use Trumpet I/II, Horn in F, The and Tu





Psalm 24: 7,8,9,10 (cf. 10b). Refrain text © 1969, 1981, 1997, ICEL. All rights reserved. Used with permission. Verse text © 2010, The Revised Grail Psalms, Co