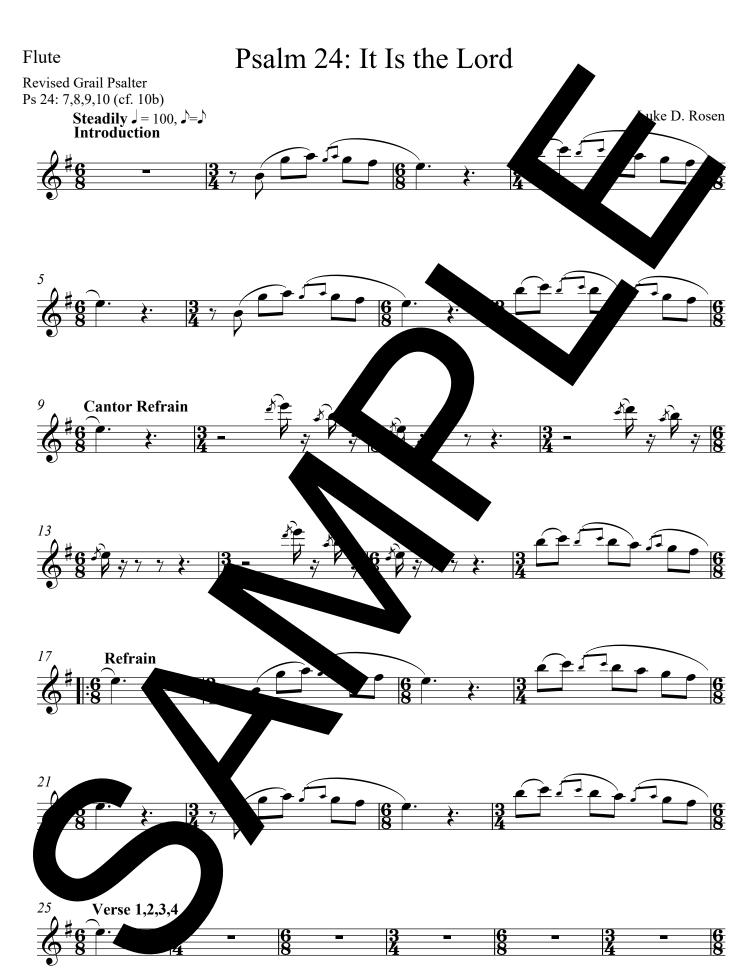

## Psalm 24: It Is the Lord

2 Flute

Psalm 24: 7,8,9,10 (cf. 10b). Refrain text © 1969, 1981, 1997, ICEL. All rights reserved. Used with permission. Verse text © 2010, The Revised Grail Psalms, Conception Abbey and the Grail. All rights reserved. Used with permission. Music © 2014, Luke D. Rosen. All rights reserved.