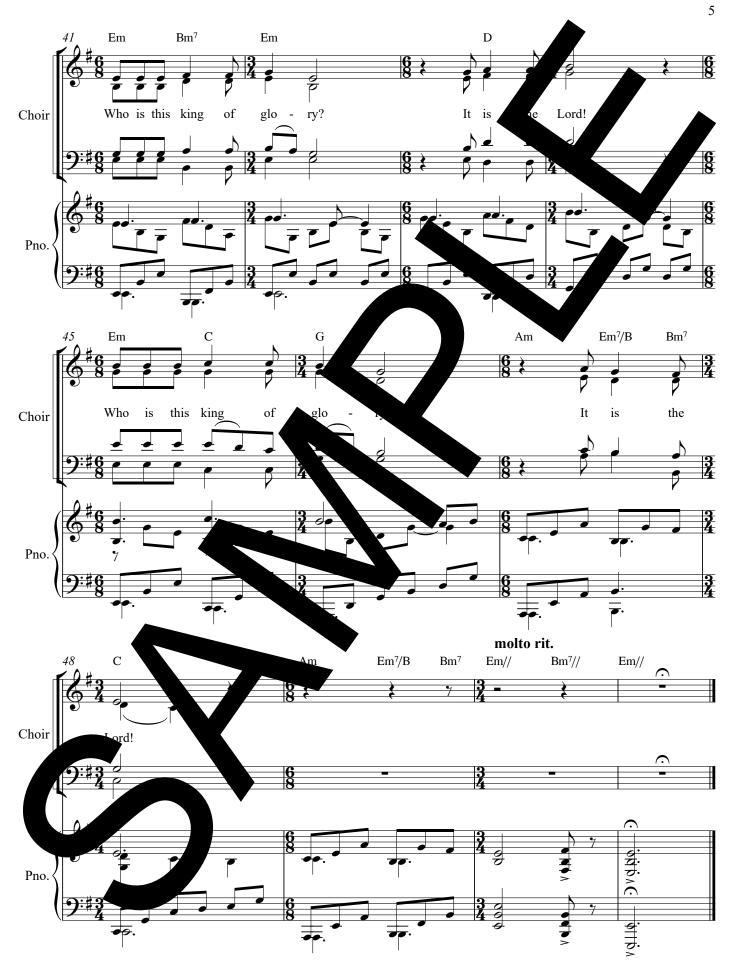

## Psalm 24: It Is the Lord

Verse 1,2,3,4

Revised Grail Psalter Ps 24: 7,8,9,10 (cf. 10b)