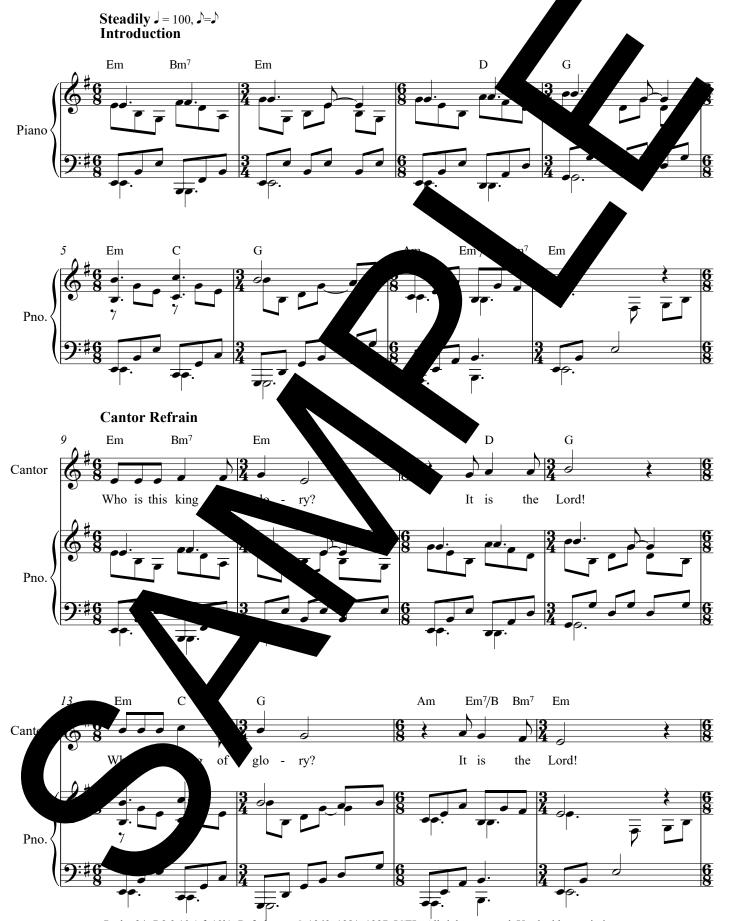

## Psalm 24: It Is the Lord

## Music by Luke D. Rosen

For Cantor, SATB Choir, Piano, Guitar

Instrument Parts:

Flute

Clarinet in B

Alto Saxophone

Tenor Saxophone

Horn in F

Verse 1,2,3,4

Revised Grail Psalter Ps 24: 7,8,9,10 (cf. 10b)