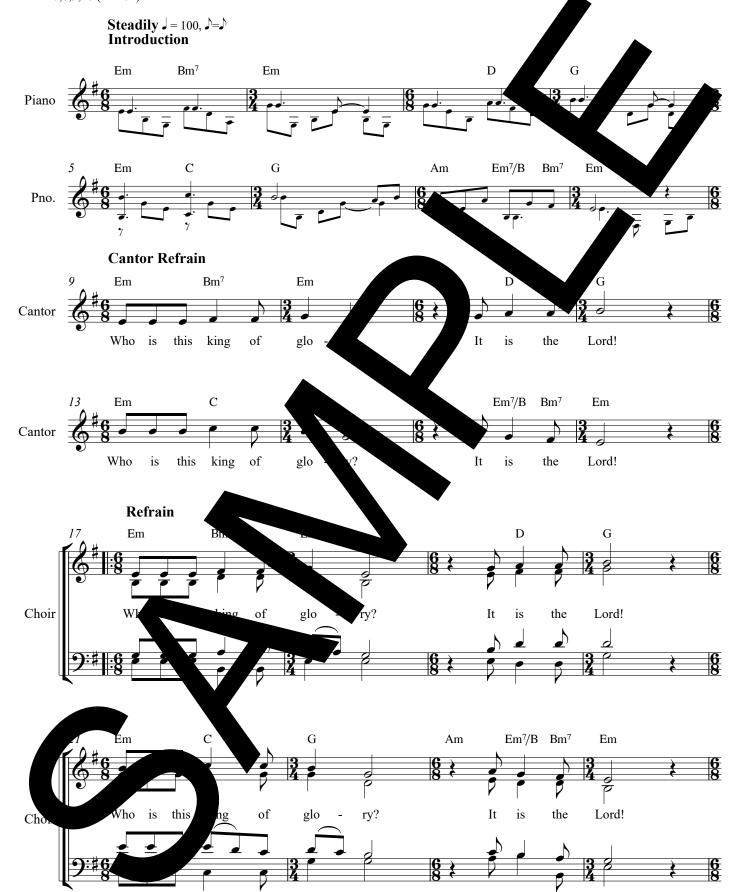

## Psalm 24: It Is the Lord

## Music by Luke D. Rosen

For Cantor, SATB Choir, Piano, Guitar

Instrument Parts:

Flute

Clarinet in B

Alto Saxophone

Tenor Saxophone

Horn in F

Verse 1,2,3,4

Revised Grail Psalter Ps 24: 7,8,9,10 (cf. 10b)