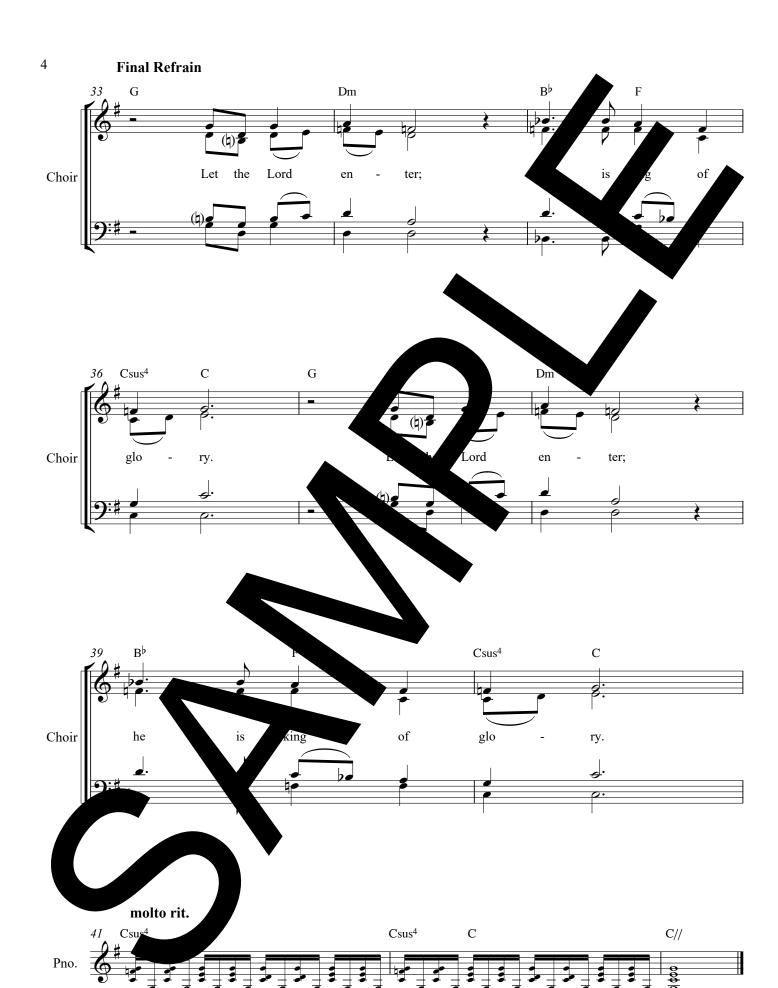

Trumpet in B<sup>b</sup> I & II

Trombone I & II

Tuba

Violin I & II

Responsorial Psalm for:

Fourth Sunday of Advent (A)

Psalm 24: 1-2,3-4ab,5-6 (cf. 7c,10b). Refrain text © 1969, 1981, 1997, ICEL. All rights reserved. Used with permission. Verse text © 2010, The Revised Grail Psalms, Conception Abbey and the Grail. All rights reserved. Used with permission. Music © 2013, Luke D. Rosen. All rights reserved.

Psalm 24: 1-2,3-4ab,5-6 (cf. 7c,10b). Refrain text © 1969, 1981, 1997, ICEL. All rights reserved. Used with permission. Verse text © 2010, The Revised Grail Psalms, Conception Abbey and the Grail. All rights reserved. Used with permission. Music © 2013, Luke D. Rosen. All rights reserved.