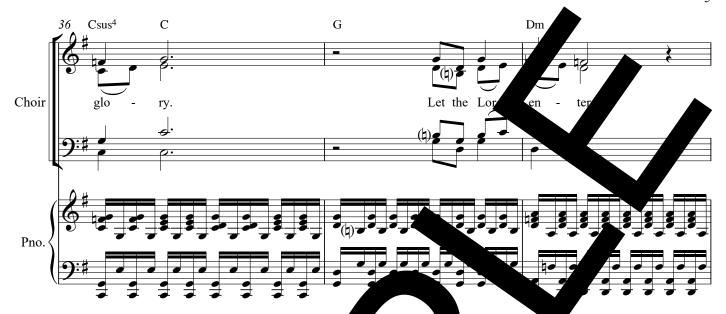

Trumpet in B<sup>b</sup> I & II

Trombone I & II

Tuba

Violin I & II

Responsorial Psalm for:

Fourth Sunday of Advent (A)

Psalm 24: 1-2,3-4ab,5-6 (cf. 7c,10b). Refrain text © 1969, 1981, 1997, ICEL. All rights reserved. Used with permission. Verse text © 2010, The Revised Grail Psalms, Conception Abbey and the Grail. All rights reserved. Used with permission. Music © 2013, Luke D. Rosen. All rights reserved.

Psalm 24: 1-2,3-4ab,5-6 (cf. 7c,10b). Refrain text © 1969, 1981, 1997, ICEL. All rights reserved. Used with permission. Verse text © 2010, The Revised Grail Psalms, Conception Abbey and the Grail. All rights reserved. Used with permission. Music © 2013, Luke D. Rosen. All rights reserved.