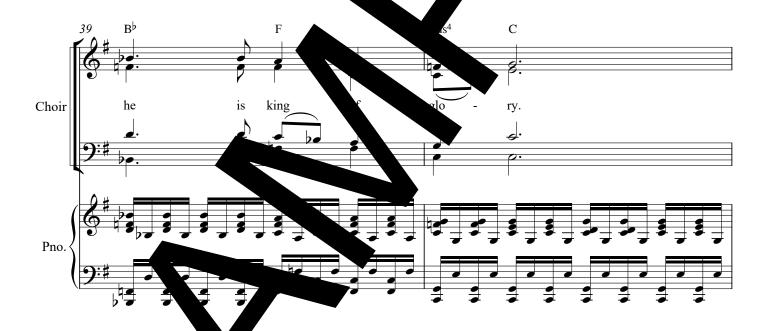

Trumpet in B<sup>b</sup> I & II

Trombone I & II

Tuba

Violin I & II

Responsorial Psalm for:

Fourth Sunday of Advent (A)

Psalm 24: 1-2,3-4ab,5-6 (cf. 7c,10b). Refrain text © 1969, 1981, 1997, ICEL. All rights reserved. Used with permission. Verse text © 2010, The Revised Grail Psalms, Conception Abbey and the Grail. All rights reserved. Used with permission. Music © 2013, Luke D. Rosen. All rights reserved.

Psalm 24: 1-2,3-4ab,5-6 (cf. 7c,10b). Refrain text © 1969, 1981, 1997, ICEL. All rights reserved. Used with permission. Verse text © 2010, The Revised Grail Psalms, Conception Abbey and the Grail. All rights reserved. Used with permission. Music © 2013, Luke D. Rosen. All rights reserved.