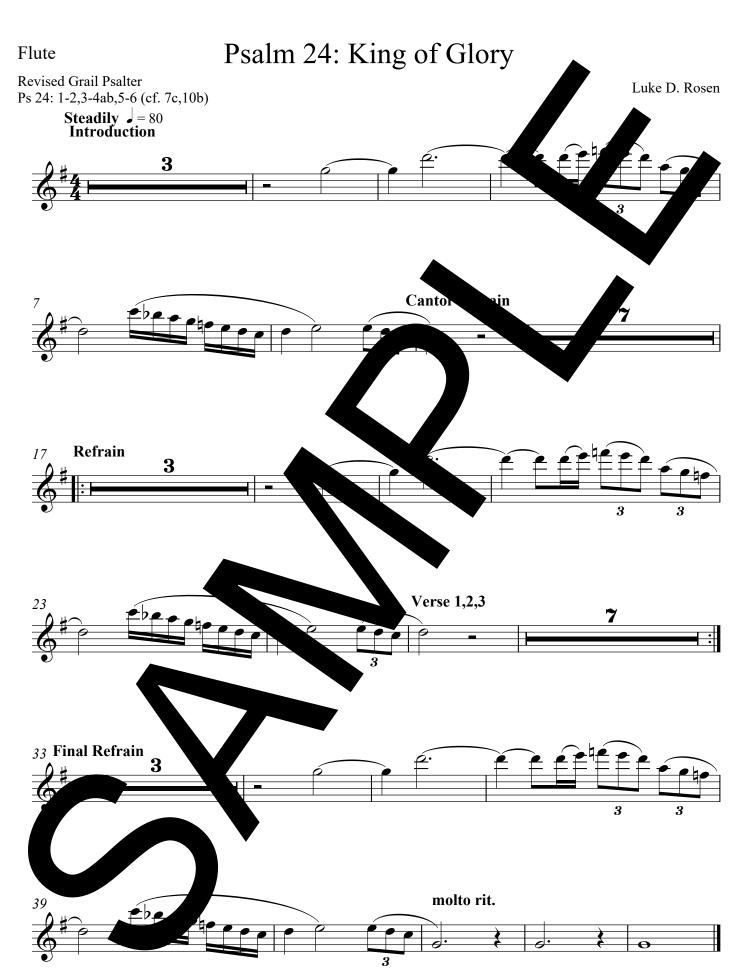

## Music by Luke D. Rosen

For Cantor, SATB Choir, Piano, Guitar

Instrument Parts:

Flute

Clarinet in B

Alto Saxophone

Tenor Saxophone

Horn in F

Trumpet in B<sup>b</sup> I & II

Trombone I & II

Tuba

Violin I & II

Responsorial Psalm for:

Fourth Sunday of Advent (A)

Psalm 24: 1-2,3-4ab,5-6 (cf. 7c,10b). Refrain text © 1969, 1981, 1997, ICEL. All rights reserved. Used with permission. Verse text © 2010, The Revised Grail Psalms, Conception Abbey and the Grail. All rights reserved. Used with permission. Music © 2013, Luke D. Rosen. All rights reserved.

Psalm 24: 1-2,3-4ab,5-6 (cf. 7c,10b). Refrain text © 1969, 1981, 1997, ICEL. All rights reserved. Used with permission. Verse text © 2010, The Revised Grail Psalms, Conception Abbey and the Grail. All rights reserved. Used with permission. Music © 2013, Luke D. Rosen. All rights reserved.