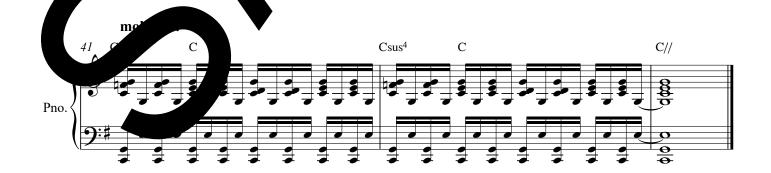

Trumpet in B<sup>b</sup> I & II

Trombone I & II

Tuba

Violin I & II

Responsorial Psalm for:

Fourth Sunday of Advent (A)

Psalm 24: 1-2,3-4ab,5-6 (cf. 7c,10b). Refrain text © 1969, 1981, 1997, ICEL. All rights reserved. Used with permission. Verse text © 2010, The Revised Grail Psalms, Conception Abbey and the Grail. All rights reserved. Used with permission. Music © 2013, Luke D. Rosen. All rights reserved.

Psalm 24: 1-2,3-4ab,5-6 (cf. 7c,10b). Refrain text © 1969, 1981, 1997, ICEL. All rights reserved. Used with permission. Verse text © 2010, The Revised Grail Psalms, Conception Abbey and the Grail. All rights reserved. Used with permission. Music © 2013, Luke D. Rosen. All rights reserved.