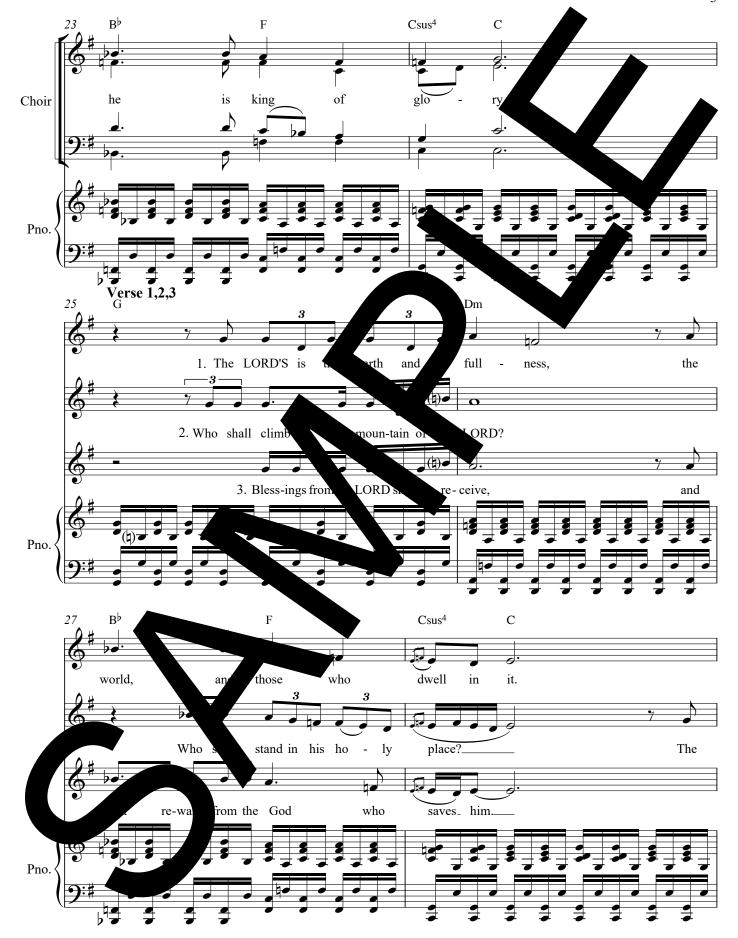

Trumpet in B<sup>b</sup> I & II

Trombone I & II

Tuba

Violin I & II

Responsorial Psalm for:

Fourth Sunday of Advent (A)

Psalm 24: 1-2,3-4ab,5-6 (cf. 7c,10b). Refrain text © 1969, 1981, 1997, ICEL. All rights reserved. Used with permission. Verse text © 2010, The Revised Grail Psalms, Conception Abbey and the Grail. All rights reserved. Used with permission. Music © 2013, Luke D. Rosen. All rights reserved.

Psalm 24: 1-2,3-4ab,5-6 (cf. 7c,10b). Refrain text © 1969, 1981, 1997, ICEL. All rights reserved. Used with permission. Verse text © 2010, The Revised Grail Psalms, Conception Abbey and the Grail. All rights reserved. Used with permission. Music © 2013, Luke D. Rosen. All rights reserved.