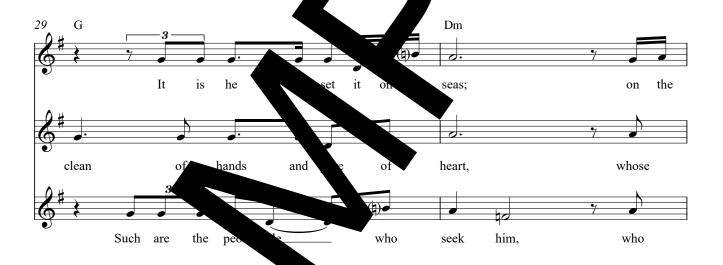

Trumpet in B<sup>b</sup> I & II

Trombone I & II

Tuba

Violin I & II

Responsorial Psalm for:

Fourth Sunday of Advent (A)

Psalm 24: 1-2,3-4ab,5-6 (cf. 7c,10b). Refrain text © 1969, 1981, 1997, ICEL. All rights reserved. Used with permission. Verse text © 2010, The Revised Grail Psalms, Conception Abbey and the Grail. All rights reserved. Used with permission. Music © 2013, Luke D. Rosen. All rights reserved.

Psalm 24: 1-2,3-4ab,5-6 (cf. 7c,10b). Refrain text © 1969, 1981, 1997, ICEL. All rights reserved. Used with permission. Verse text © 2010, The Revised Grail Psalms, Conception Abbey and the Grail. All rights reserved. Used with permission. Music © 2013, Luke D. Rosen. All rights reserved.