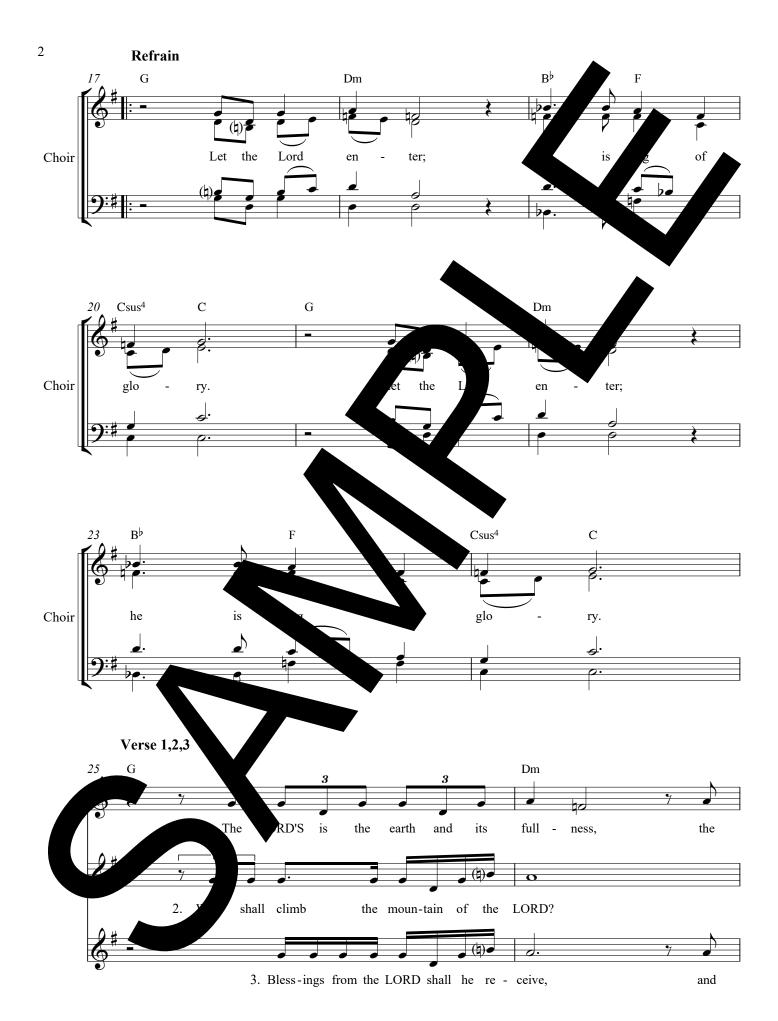

Trumpet in B<sup>b</sup> I & II

Trombone I & II

Tuba

Violin I & II

Responsorial Psalm for:

Fourth Sunday of Advent (A)

Psalm 24: 1-2,3-4ab,5-6 (cf. 7c,10b). Refrain text © 1969, 1981, 1997, ICEL. All rights reserved. Used with permission. Verse text © 2010, The Revised Grail Psalms, Conception Abbey and the Grail. All rights reserved. Used with permission. Music © 2013, Luke D. Rosen. All rights reserved.

Psalm 24: 1-2,3-4ab,5-6 (cf. 7c,10b). Refrain text © 1969, 1981, 1997, ICEL. All rights reserved. Used with permission. Verse text © 2010, The Revised Grail Psalms, Conception Abbey and the Grail. All rights reserved. Used with permission. Music © 2013, Luke D. Rosen. All rights reserved.