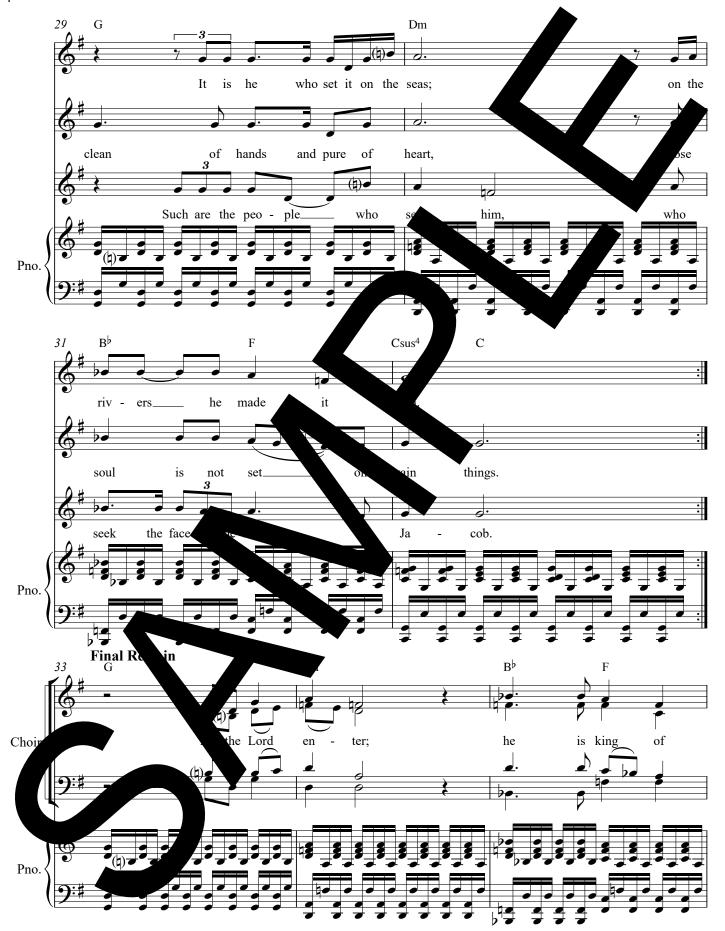

Trumpet in B<sup>b</sup> I & II

Trombone I & II

Tuba

Violin I & II

Responsorial Psalm for:

Fourth Sunday of Advent (A)

Psalm 24: 1-2,3-4ab,5-6 (cf. 7c,10b). Refrain text © 1969, 1981, 1997, ICEL. All rights reserved. Used with permission. Verse text © 2010, The Revised Grail Psalms, Conception Abbey and the Grail. All rights reserved. Used with permission. Music © 2013, Luke D. Rosen. All rights reserved.

Psalm 24: 1-2,3-4ab,5-6 (cf. 7c,10b). Refrain text © 1969, 1981, 1997, ICEL. All rights reserved. Used with permission. Verse text © 2010, The Revised Grail Psalms, Conception Abbey and the Grail. All rights reserved. Used with permission. Music © 2013, Luke D. Rosen. All rights reserved.