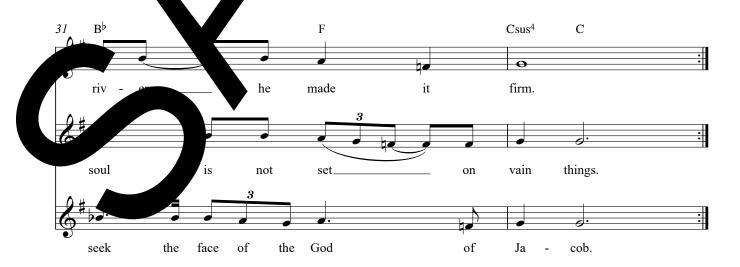

Trumpet in B<sup>b</sup> I & II

Trombone I & II

Tuba

Violin I & II

Responsorial Psalm for:

Fourth Sunday of Advent (A)

Psalm 24: 1-2,3-4ab,5-6 (cf. 7c,10b). Refrain text © 1969, 1981, 1997, ICEL. All rights reserved. Used with permission. Verse text © 2010, The Revised Grail Psalms, Conception Abbey and the Grail. All rights reserved. Used with permission. Music © 2013, Luke D. Rosen. All rights reserved.

Psalm 24: 1-2,3-4ab,5-6 (cf. 7c,10b). Refrain text © 1969, 1981, 1997, ICEL. All rights reserved. Used with permission. Verse text © 2010, The Revised Grail Psalms, Conception Abbey and the Grail. All rights reserved. Used with permission. Music © 2013, Luke D. Rosen. All rights reserved.