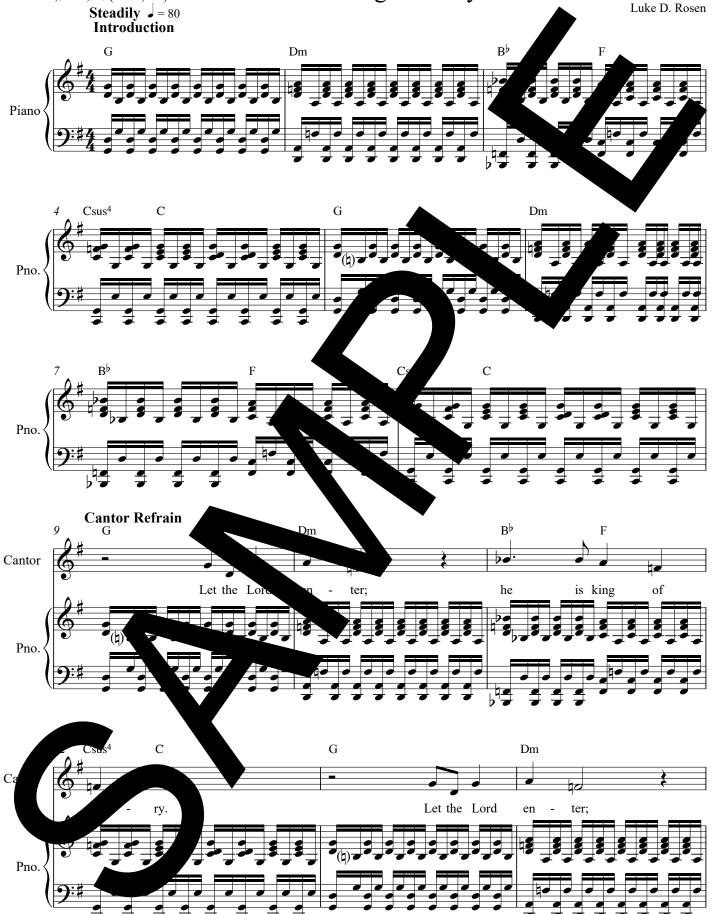

## Psalm 24: King of Glory

## Music by Luke D. Rosen

For Cantor, SATB Choir, Piano, Guitar

Instrument Parts:

Flute

Clarinet in B

Alto Saxophone

Tenor Saxophone

Horn in F

Trumpet in B<sup>b</sup> I & II

Trombone I & II

Tuba

Violin I & II

Responsorial Psalm for:

Fourth Sunday of Advent (A)

Psalm 24: 1-2,3-4ab,5-6 (cf. 7c,10b). Refrain text © 1969, 1981, 1997, ICEL. All rights reserved. Used with permission. Verse text © 2010, The Revised Grail Psalms, Conception Abbey and the Grail. All rights reserved. Used with permission. Music © 2013, Luke D. Rosen. All rights reserved.

Psalm 24: 1-2,3-4ab,5-6 (cf. 7c,10b). Refrain text © 1969, 1981, 1997, ICEL. All rights reserved. Used with permission. Verse text © 2010, The Revised Grail Psalms, Conception Abbey and the Grail. All rights reserved. Used with permission. Music © 2013, Luke D. Rosen. All rights reserved.