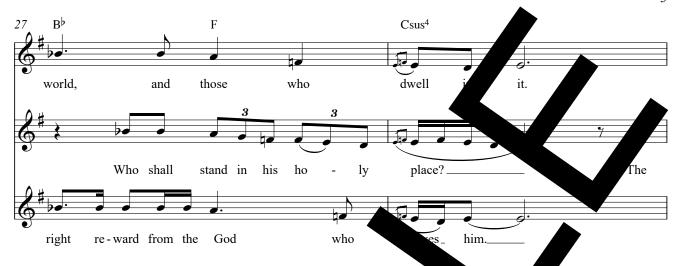

Trumpet in B<sup>b</sup> I & II

Trombone I & II

Tuba

Violin I & II

Responsorial Psalm for:

Fourth Sunday of Advent (A)

Psalm 24: 1-2,3-4ab,5-6 (cf. 7c,10b). Refrain text © 1969, 1981, 1997, ICEL. All rights reserved. Used with permission. Verse text © 2010, The Revised Grail Psalms, Conception Abbey and the Grail. All rights reserved. Used with permission. Music © 2013, Luke D. Rosen. All rights reserved.

Psalm 24: 1-2,3-4ab,5-6 (cf. 7c,10b). Refrain text © 1969, 1981, 1997, ICEL. All rights reserved. Used with permission. Verse text © 2010, The Revised Grail Psalms, Conception Abbey and the Grail. All rights reserved. Used with permission. Music © 2013, Luke D. Rosen. All rights reserved.