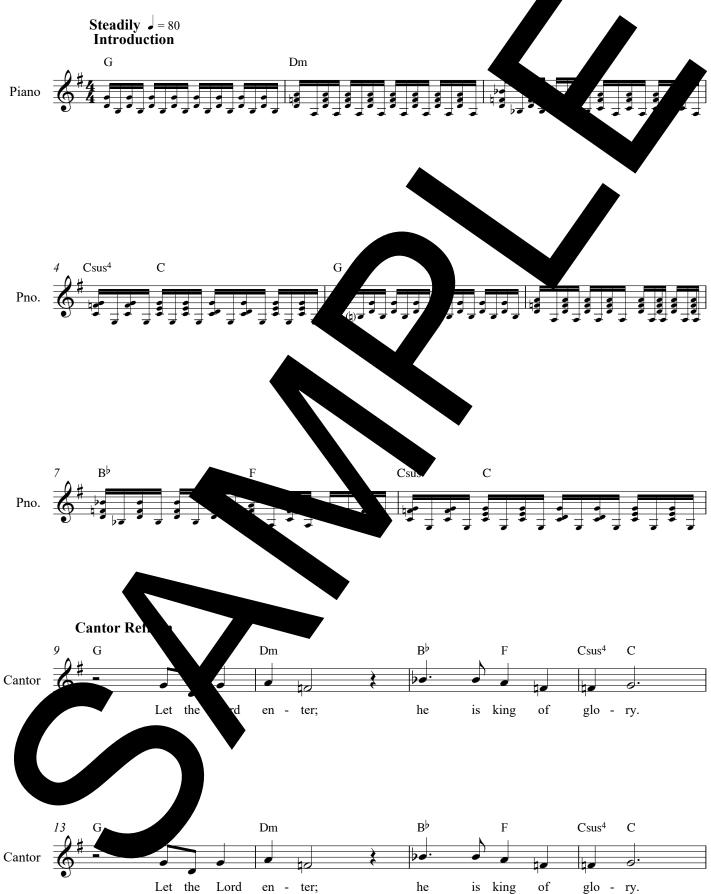

Trumpet in B<sup>b</sup> I & II

Trombone I & II

Tuba

Violin I & II

Responsorial Psalm for:

Fourth Sunday of Advent (A)

Psalm 24: 1-2,3-4ab,5-6 (cf. 7c,10b). Refrain text © 1969, 1981, 1997, ICEL. All rights reserved. Used with permission. Verse text © 2010, The Revised Grail Psalms, Conception Abbey and the Grail. All rights reserved. Used with permission. Music © 2013, Luke D. Rosen. All rights reserved.

Psalm 24: 1-2,3-4ab,5-6 (cf. 7c,10b). Refrain text © 1969, 1981, 1997, ICEL. All rights reserved. Used with permission. Verse text © 2010, The Revised Grail Psalms, Conception Abbey and the Grail. All rights reserved. Used with permission. Music © 2013, Luke D. Rosen. All rights reserved.