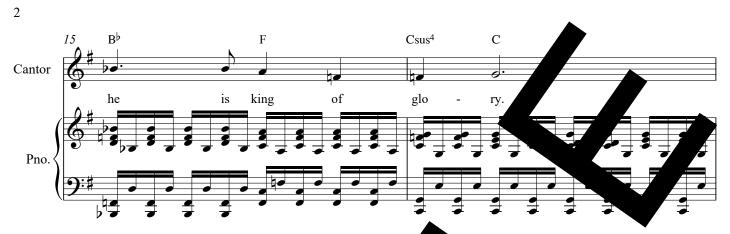

Psalm 24: 1-2,3-4ab,5-6 (cf. 7c,10b). Refrain text © 1969, 1981, 1997, ICEL. All rights reserved. Used with permission. Verse text © 2010, The Revised Grail Psalms, Conception Abbey and the Grail. All rights reserved. Used with permission. Music © 2013, Luke D. Rosen. All rights reserved.