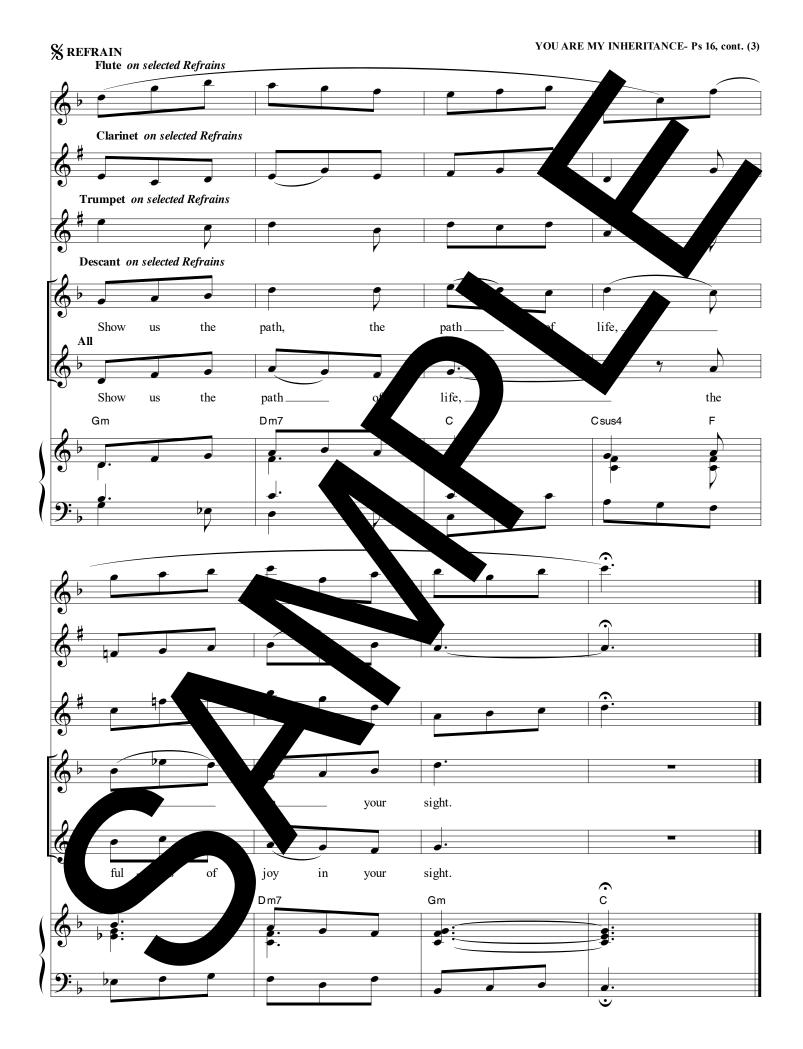

## YOU ARE MY INHERITANCE

Responsorial Song from Pon 16 for Easter 3A for Psalmist (Canton Assembly & Descants with Keyboards, Brown, Woodwights & Guitar

T NY BARR

Show us the path of life, the fullness of joy in your sight.

## You Are My Inheritance

Responsorial Song from Psalm 16 for Easter 3A

All woodwind and brass parts are optional, determined by available resources