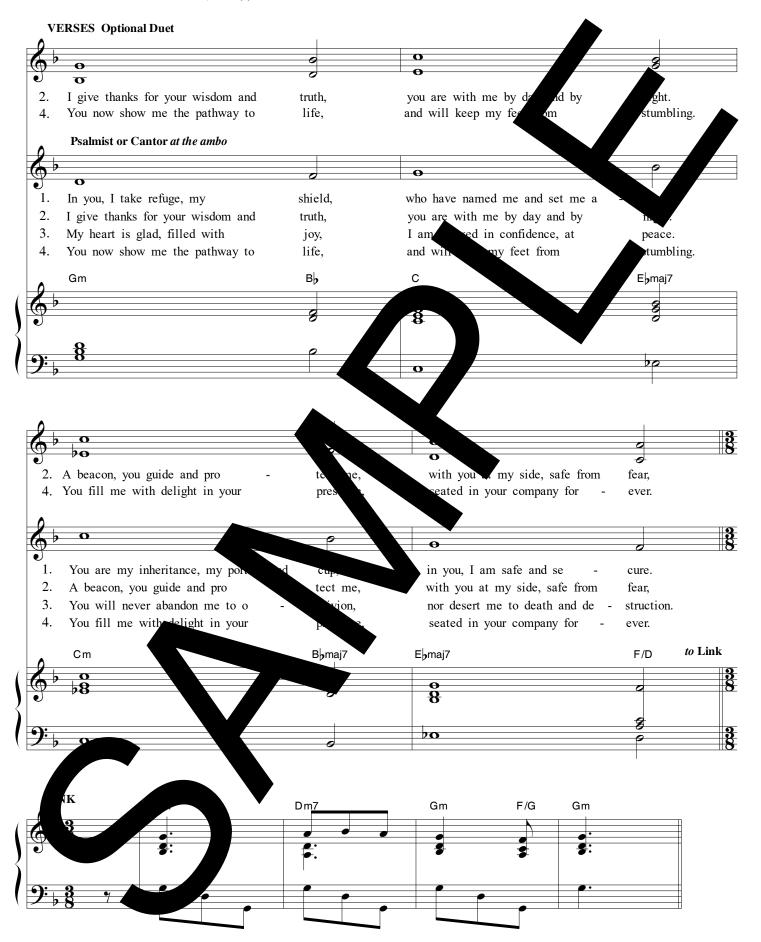

In you I take refuge, my shield, who have named me and set me apar You are my inheritance, my portion and in you, I am safe and se

I give thanks for you are with me by any and by nig A beacon, you are and protect with you at my same fe from a second control of the second control of th

My heart adad, filled w.
I am release confidence, a se; you will he son me to obtain or desert he so de and destruction.

You now show he he path, to life, and keep my feet to a stumbh.

The fill me with dentain your presence, precompany prever.