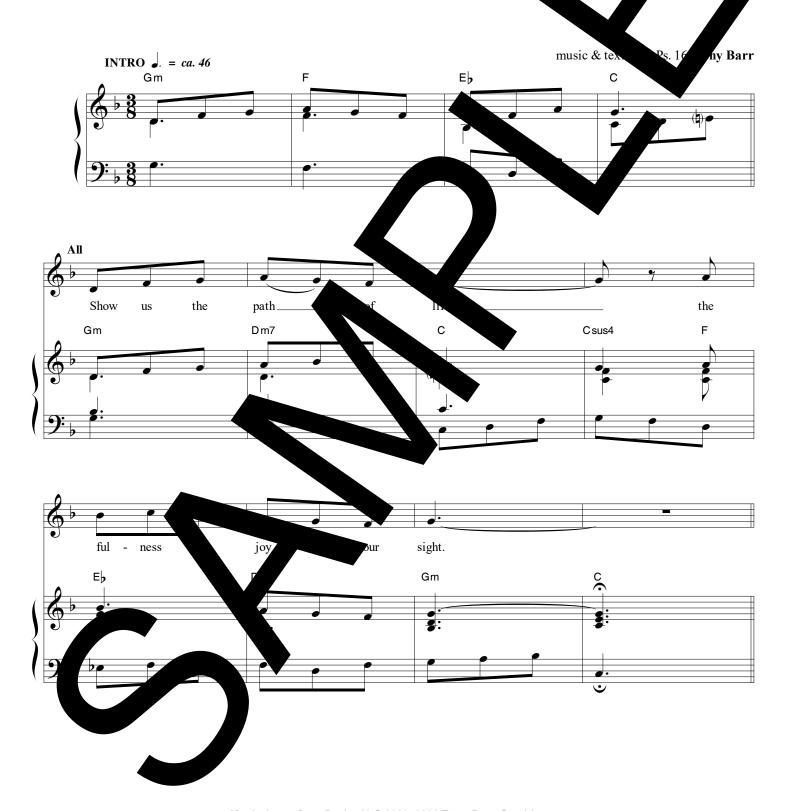

## YOU ARE MY INHERITANCE

Responsorial Song from Pon 16 for Easter 3A for Psalmist (Canton Assembly & Descants with Keyboards, Brown, Woodwights & Guitar

T NY BARR

Show us the path of life, the fullness of joy in your sight.